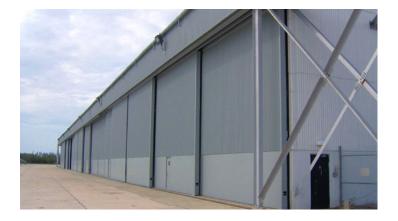

#### **RD-Metal Unicoat for the renovation** of metal sheet claddings

Thanks to its flexibility, washability and good resistance to outdoor conditions, RD-Metal Unicoat is the ideal solution for the renovation of claddings. The simple and easy application procedures makes it a very cost-effective solution when renovating warehouses, factories, etc.

In case of projects in very harsh environments, RD-Metal Unicoat can always be combined with RD-Monoguard or RD-Elastometal for extra protection against corrosion.

SAFE, SIMPLE, ECOLOGICAL. www.rd-coatings.com • +32 83 23 38 00 • info@rd-coatings.com RD Coatings - Dothée S.A. Rue Ernest Matagne, 19 B-5330 Assesse, Belgium