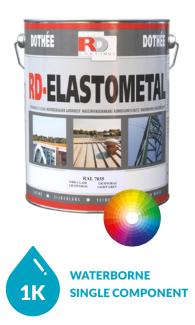

# **RD-ELASTOMETAL**

### "Direct-To-Rusty-Metal" elastic coating

revolution in the renovation of corroded structures

- Suitable for harsh industrial and marine conditions
- Lasting flexibility (> 200% elasticity)
- Primer and top coat in one, UV and weathering resistant
- Waterproofing + Anti-Corrosion properties
- Very high coverage
- No sandblasting required

Excellent proven technology for the renovation of corroded steel structures, roofs, bridges, tanks, etc. Provides a very durable protection against corrosion in harsh environments. The elasticity of RD-Elastometal prevents film defects in regions subject to broad and frequent temperature changes. On steel, RD-Elastometal does not require any sandblasting. Surface preparation to ST2 and correct application are enough to guarantee a long-term protection.