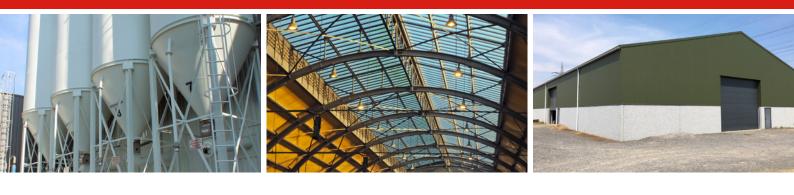

#### **RD-Metal Unicoat for the renovation** of metal sheet claddings

Thanks to its flexibility, washability and good resistance to outdoor conditions, RD-Metal Unicoat is the ideal solution for the renovation of claddings. The simple and easy application procedures makes it a very cost-effective solution when renovating warehouses, factories, etc.

In case of projects in very harsh environments, RD-Metal Unicoat can always be combined with RD-Monoguard or RD-Elastometal for extra protection against corrosion.

SAFE, SIMPLE, ECOLOGICAL. www.rd-coatings.com • +32 83 23 38 00 • info@rd-coatings.com RD Coatings - Dothée S.A. Rue Ernest Matagne, 19 B-5330 Assesse, Belgium