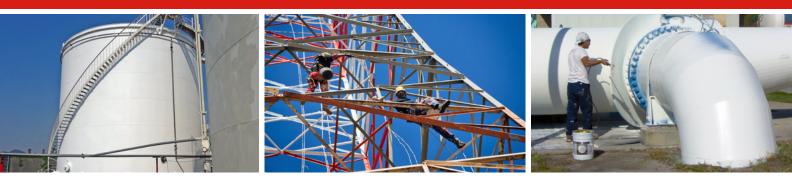

# **RD-MONOGUARD**

#### New generation anti-corrosion coating

eco-friendly - fast drying - outstanding performances - easy application

- Developed for harsh industrial and marine environments
- $\ensuremath{\textcircled{}}$  Very good adhesion to steel, zinc, stainless steel, etc.
- Stremely fast drying time
- Primer and top coat in one, UV and weathering resistant
- No sandblasting required
- Application by brush, roller or spray

High Performance coating formulated with a mix of new generation acrylic resins and innovative anti-corrosion additives.

Enables the achievement of long-term protection against corrosion with less thickness compared to classic systems. A film of 200  $\mu$ m will prevent the development of corrosion on steel exposed to harsh industrial and marine conditions (C5i/C5m).

#### Cost saving solution for renovation projects thanks to:

lower costs for surface preparation • shorter downtime and less labor costs thanks to faster and easier application • proven durability

Steel structures: bridges, flyovers, pipelines, towers, pipe racks, beams, etc.

Reservoirs: silos, oil tanks, water tanks, etc.

Metallic objects: balustrades, fences, railings, shelves, doors, etc.

Equipment: cranes, trailers, containers, machines, etc.

SAFE, SIMPLE, ECOLOGICAL. www.rd-coatings.com • +32 83 23 38 00 • info@rd-coatings.com RD Coatings – Dothée S.A. Rue Ernest Matagne, 19 B-5330 Assesse , Belgium