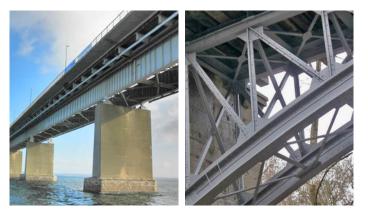

### **Renovation of bridges**

Some countries, such as Denmark and South Africa, have specified RD-Elastometal as a renovation system for bridges located inland, onshore and offshore. The simple application procedures and proven longevity of the system makes RD-Elastometal a highly sustainable and economical solution thanks to:

very low VOC • no sandblasting required • fast and simple application • high longevity • eco-friendly

RD-Elastometal can replace in many occasions traditional solvent-based epoxy/polyurethane systems which will help contributing for a better environment!