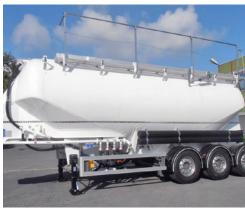

#### Cost saving solution for renovation projects thanks to:

lower costs for surface preparation • shorter downtime and less labor costs thanks to faster and easier application • proven durability

Steel structures: bridges, flyovers, pipelines, towers, pipe racks, beams, etc.

Reservoirs: silos, oil tanks, water tanks, etc.

Metallic objects: balustrades, fences, railings, shelves, doors, etc.

Equipment: cranes, trailers, containers, machines, etc.

SAFE, SIMPLE, ECOLOGICAL. www.rd-coatings.com • +32 83 23 38 00 • info@rd-coatings.com RD Coatings – Dothée S.A. Rue Ernest Matagne, 19 B-5330 Assesse , Belgium