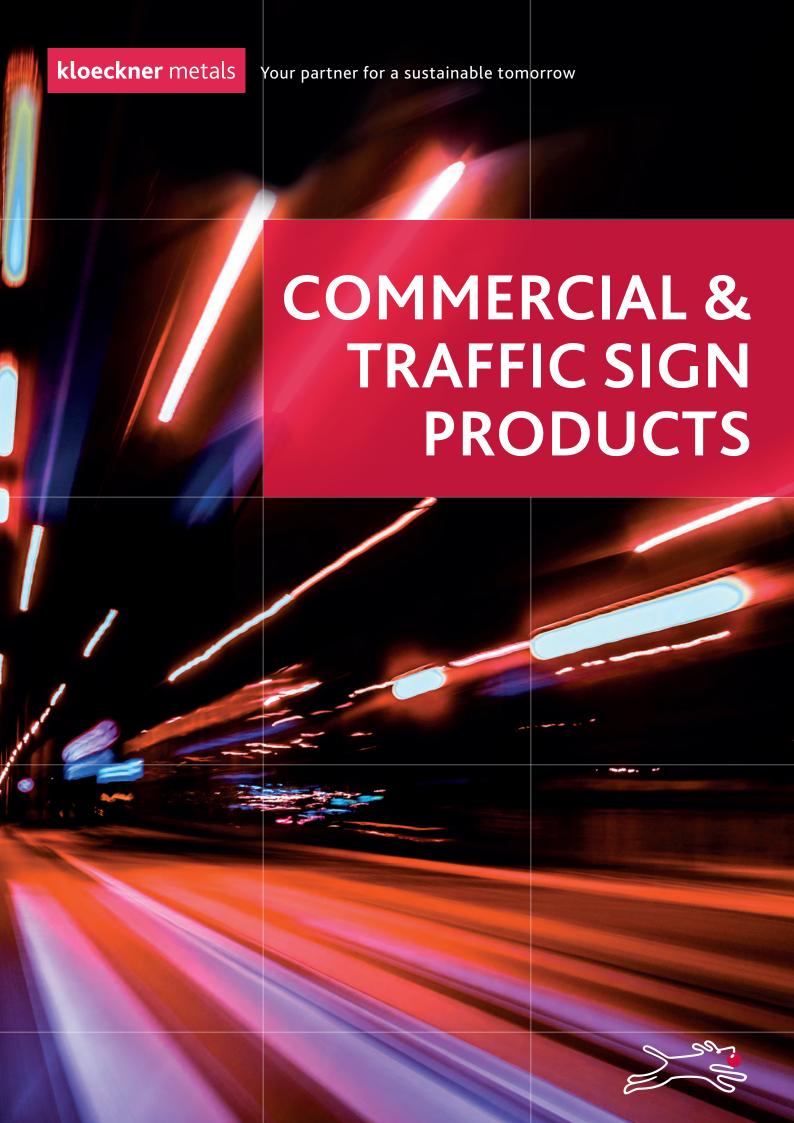

### **STEEL POSTS**

Our material is grade S275 & conforms to EN 10129. Posts are available with a choice of protective coatings, either Galvanised or powder coated.

# **WIDE BASED POSTS**

A combination of bases and shafts are available within our range of wide based posts. Material is held in a Galvanised condition as standard and can be bitumen rooted or fully painted to suit your requirements.

# **ALUMINIUM POSTS**

A wide range of Aluminium post stock is held with a choice of finishes: either mill finished, anodised or powder coated. Material can be powder coated to any bespoke requirement. These are available in a number of lengths straight from stock, or we can cut to your exact requirements in house.