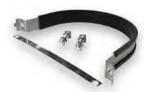

# **CLIPS & FITTINGS**

- Aluminium & Tamtorque / Anti-theft clips
- Manufactured from grade 304 Stainless Steel
- Available in Stainless Steel, grey, black & white finishes
- Available in sizes 50mm 273mm
- Larger sized sign clips available from 127mm 273mm