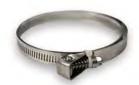

# **CLIPS & FITTINGS**

- Aluminium & Tamtorque / Anti-theft clips
- Manufactured from grade 304 Stainless Steel
- Available in Stainless Steel, grey, black & white finishes
- Available in sizes 50mm 273mm
- Larger sized sign clips available from 127mm 273mm