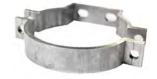

# **CLIPS & FITTINGS**

- Aluminium & Tamtorque / Anti-theft clips
- Manufactured from grade 304 Stainless Steel
- Available in Stainless Steel, grey, black & white finishes
- Available in sizes 50mm 273mm
- Larger sized sign clips available from 127mm 273mm