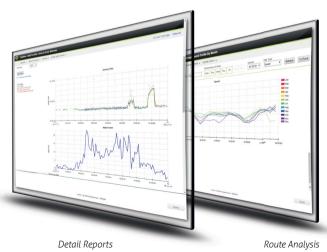

REAL-TIME REPORTING

OD Matrices can be used to analyse user-selected data ranges while the real-time journey matching engine can be used to provide real-time map and report based information. Using a powerful map interface, C2-Cloud

Journey Time can provide a thematic map that updates route status in real-time and also includes the ability to playback selected times and intervals to clearly show historical data. With UTMC/ATMS interoperability C2-Cloud Journey Time can deliver or receive data to/from third party database systems.