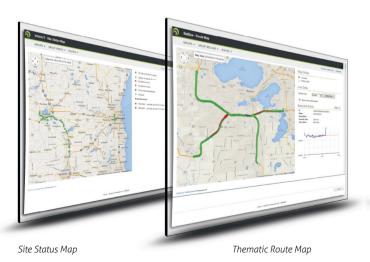

REAL-TIME REPORTING

OD Matrices can be used to analyse user-selected data ranges while the real-time journey matching engine can be used to provide real-time map and report based information. Using a powerful map interface, C2-Cloud

Journey Time can provide a thematic map that updates route status in real-time and also includes the ability to playback selected times and intervals to clearly show historical data. With UTMC/ATMS interoperability C2-Cloud Journey Time can deliver or receive data to/from third party database systems.