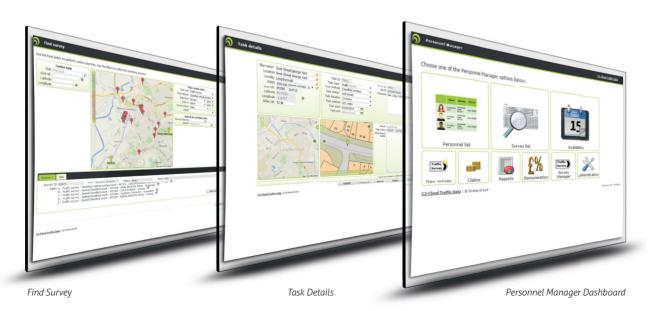

### SURVEY MANAGER

With Survey Manager users can create and track individual or multiple surveys in a busy data collection programme.

This innovative module includes annotated maps with automatically updated Ordnance Survey layers and the National Street Gazetteer for the creation of quick and accurate site plans. Survey Manager can also be populated with legacy data and act as a single tool for locating prior surveys in addition to managing future data collection activity.

#### PERSONNEL MANAGER

The ideal extension to Survey Manager. This user-friendly module permits efficient management of survey staff and

other resources associated with temporary traffic surveys. Record and update staff availability, pay rates for hours/ miles, monitor resources such as vehicles and training, create briefings, generate/track/process payment claims.