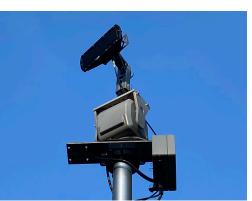

#### **Traffic Monitoring Radar**

This solution employs proven enforcement-grade radar & measurement techniques to track & measure **speed, length, lane/direction of individual targets**.

Gather detailed data **in all weather conditions** in order to provide traffic information including traffic flow, vehicle speeds and driver behaviour.

### Radar

Technology: 24GHz FMCW Radar Range: 2-100 metres Speed Range: 2-250kpm Housing Material: Black Polycarbonate / Aluminium Sealing: IP66 Dimensions: W 113.1mm x D 70mm x L289.1mm Radar Output: RS422 Weight: 1.4kg