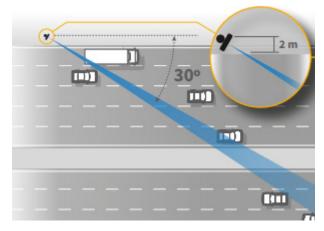

#### **Traffic Monitoring Radar**

This solution employs proven enforcement-grade radar & measurement techniques to track & measure **speed, length, lane/direction of individual targets**.

Gather detailed data **in all weather conditions** in order to provide traffic information including traffic flow, vehicle speeds and driver behaviour.

The Portable IVD can **replace intrusive high-maintenance loops** and other radar mounting options with its use of the Solar IP, which serves as a **portable, solar powered** 'power bank'.

Collecting traffic data has never been more important and it's never been easier, with **remotely downloadable data** from a unit that can detect from 2-100m away.

- Enforcement grade radar
- Deploy as close to 2m to the carriageway
- UK based product
- 24/7 support, placement and deployment