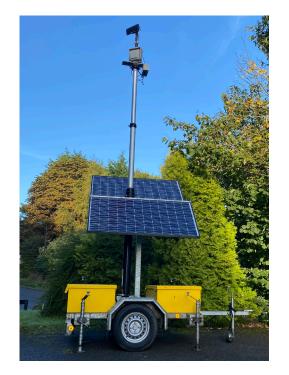

The Portable IVD can **replace intrusive high-maintenance loops** and other radar mounting options with its use of the Solar IP, which serves as a **portable, solar powered** 'power bank'.

Collecting traffic data has never been more important and it's never been easier, with **remotely downloadable data** from a unit that can detect from 2-100m away.

#### Trailer Length (overall): 3000mm Width (operating position): 1760mm Height (travel position): 2500mm Height (max operating position): 6600mm Weight: 690kg

Power Voltage: 12V, 24V, 48V Solar panels: 2 x 250W panels Operation: Batteries / solar