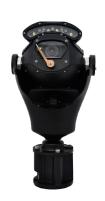

This new product boasts an incredibly clear picture and performs excellently in low light conditions.

The Invictus HD camera itself offers a fully ruggedized housing, with exceptional build quality. The toughened optical glass window features a wiper and its Pan & Tilt gearbox is ultrareliable and resilient. Its integrated high-performance IR lights with intelligent control enables powerful performance in low light conditions.

## **Invictus Hybrid**

### **Details**

- INV-32U-IR
- Invictus ULTRA 32:1
- HYBRID 1080p
- ULTRA low Light
- HMA
- Wiper
- IR