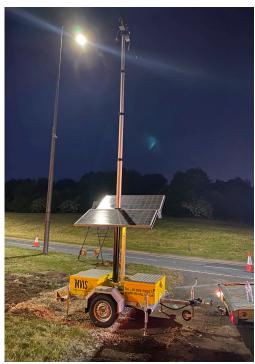

As a result of the low power demands of this unit, it is able to perform to extended run times using our Solar IP as a power source, filling a strong market requirement for a CCTV product that is also portable, solar powered and has a much clearer image than seen in previous solutions on the market.

#### Solar IP

### Trailer

Length (overall): 3000mm

Width (operating position): 1760mm Height (travel position): 2500mm

Height (max operating position): 6600mm

Weight: 690kg

Power

Voltage: 12v, 24v, 48v Solar Panels: 2x 250w panels Operation: Batteries / solar