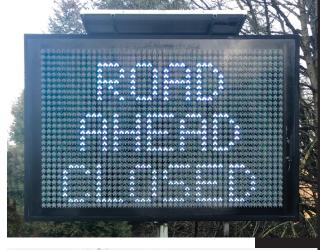

# VMS-C

Hire mobile colour VMS-C for use on all roads - particularly where speeds are greater than 60mph. Versatile, easy to set up and operate and with a fully autonomous solar charging system, the VMS-C will operate continually under recommended operating conditions.

Programming is via SMS, direct serial connection, app or through our live web-based interface.

Available for hire throughout the UK, VMS-C offers impact, choice and the flexibility to use red, green, blue and white as well as standard amber.

### **Key Features**

- Full graphics and pictograms
- Non-glare, UV resistant polycarbonate screen
- · Speed radar device
- Security features GPS tracking, padlock covers

- Highest quality LEDs
- Solar powered / environmentally friendly
- Programming options laptop on site, modem, SMS, internet or App
- Windows-based software