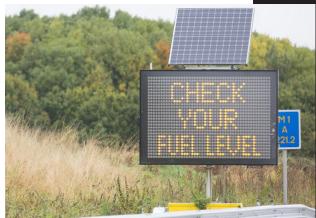

# VMS-C

Hire mobile colour VMS-C for use on all roads - particularly where speeds are greater than 60mph. Versatile, easy to set up and operate and with a fully autonomous solar charging system, the VMS-C will operate continually under recommended operating conditions.

Programming is via SMS, direct serial connection, app or through our live web-based interface.

Available for hire throughout the UK, VMS-C offers impact, choice and the flexibility to use red, green, blue and white as well as standard amber.

### **Key Features**

- Full graphics and pictograms
- Non-glare, UV resistant polycarbonate screen
- · Speed radar device
- Security features GPS tracking, padlock covers

- Highest quality LEDs
- Solar powered / environmentally friendly
- Programming options laptop on site, modem, SMS, internet or App
- Windows-based software