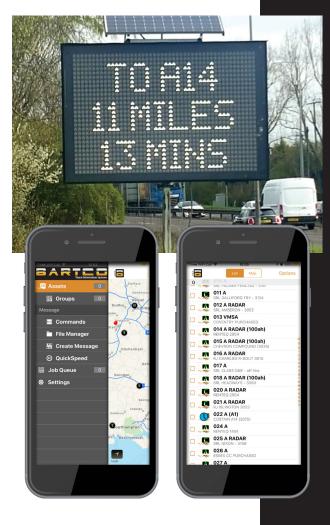

## BartcoLive™

The BartcoLive™ app enables traffic managers to control the messages displayed on their portable variable message signs (VMS) with greater speed and flexibility, anywhere on the road network.

## Fast and flexible

Developed to further improve the efficiency of our Intelligent Transport System (ITS) Solutions, the BartcoLive™ app is accessible from any Apple or Android smartphone or tablet and enables traffic managers to search VMS asset lists and instantly update messages displayed in direct response to changes to the situation on the road network.

## **Key Features**

- Remote access via any Apple or Android phone
- Instantaneous or scheduled message upload to single or multiple assets
- Job Queue: keep up to date with message upload, asset status update, etc.
- Secure login using Web Studio™ credentials which can be memorised to speed up subsequent logins.
- Searchable asset list (VMS, fire sign, etc.) including user-defined groups
- Access asset status information including:
- GPS location
- Battery voltage levels
- Light output level
- Current message displayed
- Map detailing asset location
- Directions to asset location
- Communications status
- Controller status
- Controller information