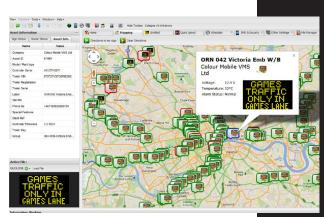

## Control your communications.

Hire our Portable Variable Message Signs and benefit from using Bartco Web Studio™ technology. This sophisticated web-based platform saves travel time and costs by enabling remote instant communication to the VMS from laptops and PCs. Users can:

- View a map of hired assets
- Track the exact location
- Gain directions to the VMS
- Program multiple units by the touch of a button
- Build text messages and graphics
- Schedule messages
- Check battery voltages
- Check communication
- Enable speed radar activation messages
- Check history
- Create a restricted login
- Create a library of messages

The Web Studio™ system is ideal for organisations that hire multiple signs.