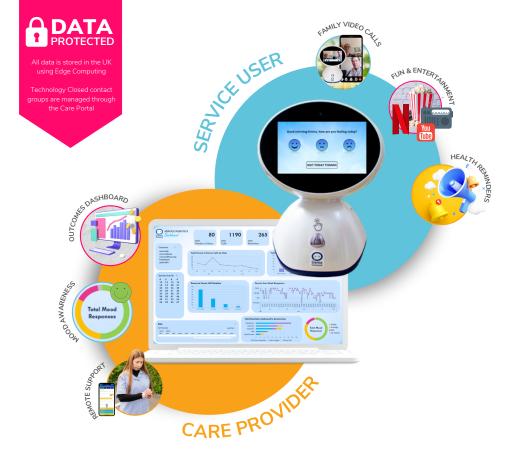

A wide range of care outcomes linked to health management and emotional wellbeing are collected and reportable via the Genie dashboard.

☆GenieConnect® remote care saves travel time and cost, allowing providers to deliver more care, and empower more people to live independently.

• Find out how the easy-to-use Care Portal and Companion App technology works for care providers, family and friends.

Reg: 10928861 0117 428 5770 www.genieconnect.com Future Space UWE North Gate, Filton Rd, Bristol BS34 8RB