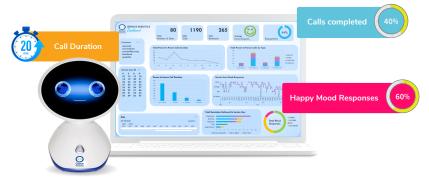

A wide range of care outcomes linked to health management and emotional wellbeing are collected and reportable via the Genie dashboard.

☆GenieConnect® remote care saves travel time and cost, allowing providers to deliver more care, and empower more people to live independently.