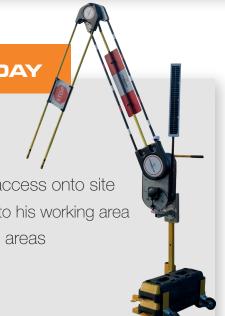

## WHERE SENTRIGATE IS BEING USED TODAY

- Construction sites Controlling access onto site
- Demolition and land reclamation sites Controlling access onto site
- Waste recycling sites Loader driver controls access into his working area
- **Distribution facilities** Preventing access onto loading areas
- Weighbridges To control entry and speed of entry