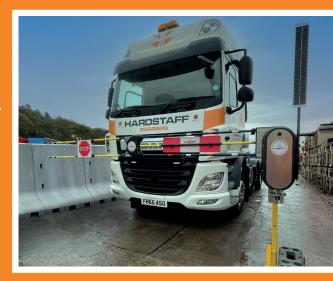

## /// Sentri Gate

## AN INSTANT SOLUTION TO TRAFFIC CONTROL

A solar powered, mobile gate designed for traffic control with ease of use in mind.

- The lightweight, wireless Sentrigate can be easily relocated thanks to the wheels on its base.
- The SentriGate also comes with remote access key-fobs, that can open the gates from up to 50m away.
- Range can be increased to 150m when operated with a long range fob.
- Each Sentrigate arm is 3m long, and can pair with another SentriGate to cover an area of 6m.

Remote control fobs, wheels & weights, maintenance pack, solar panels and battery.

QUICK SETUP 2 GATES SET UP

2 GATES SET UP IN UNDER 3 MINUTES

LONG RANGE

REMOTE CONTROL KEY FOBS WITH 50M OF RANGE

**EASY INSTALL** 

REQUIRES ONLY 1 PERSON TO SET UP