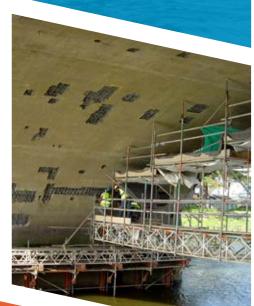

### Masonry and concrete

**tunnels** often have water ingress which can cause structural

and operational problems. **CRL is skilled in the management of water ingress**using a variety of techniques to stop or control the water flow. After repairing the existing tunnel lining we

use resin injection, grouting and tunnel liners to manage any future water ingress. We are approved applicators for a range of epoxy, polyurethane and acrylic resins which can be used to seal cracks and voids in the tunnel lining. Masonry tunnels can be strengthened and lined with a sprayed mortar to enhance future durability.