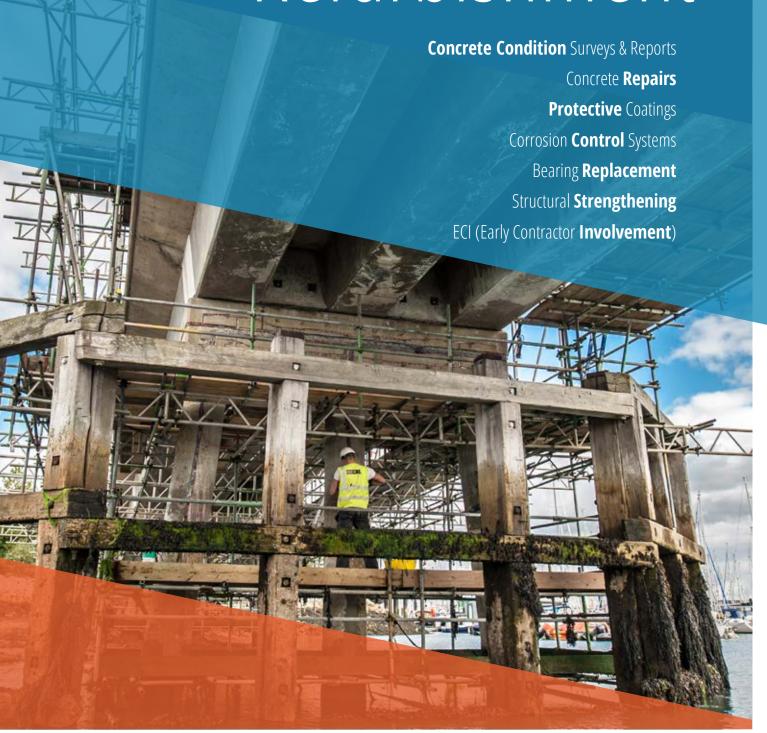

# Bridge & Tunnel Refurbishment



## Specialist Contractor

protecting your vital infrastructure

CRL is a specialist
contractor for the inspection and
repair of bridges and tunnels. We have been established since

1955 and have a network of six regional offices in the UK **providing a comprehensive** 

**refurbishment service**. CRL Surveys are UKAS Accredited to undertake the initial condition surveys to identify the nature and extent of any structural deterioration. This allows us to then provide professional and informed advice on how to repair the defects in a **cost effective** 

and sustainable manner. We are a multi-award winning company,

renowned for providing professional, **innovative engineering solutions**.







### Masonry and concrete

**tunnels** often have water ingress which can cause structural

and