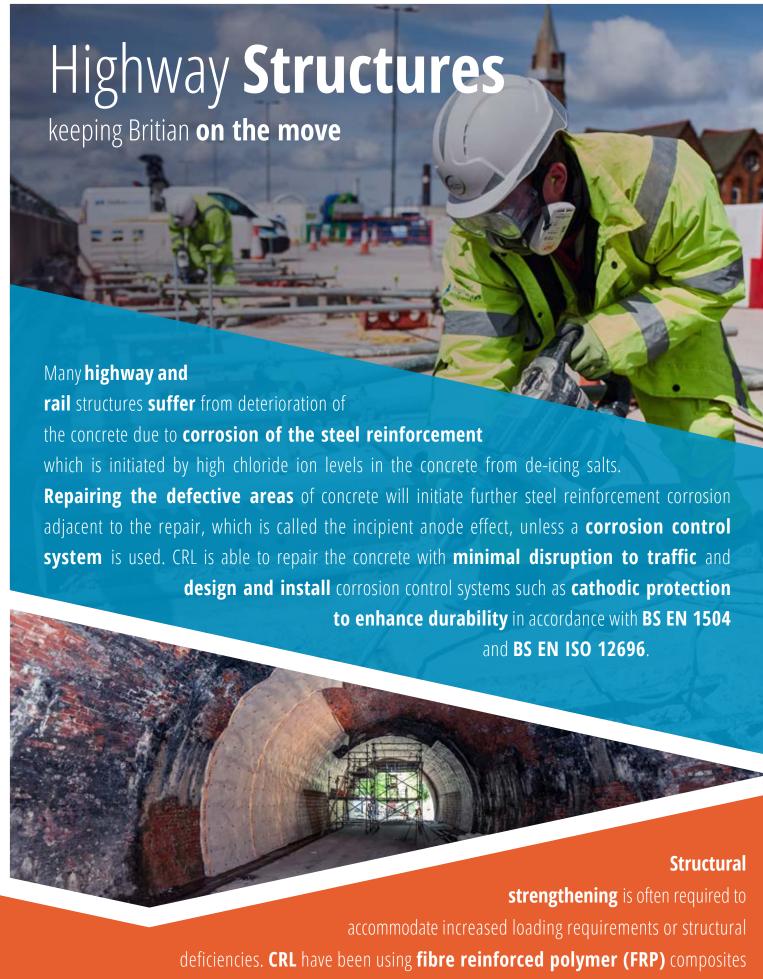

### Masonry and concrete

**tunnels** often have water ingress which can cause structural

and operational problems. **CRL is skilled in the management of water ingress**using a variety of techniques to stop or control the water flow. After repairing the existing tunnel lining we

use resin injection, grouting and tunnel liners to manage any future water ingress. We are approved applicators for a range of epoxy, polyurethane and acrylic resins which can be used to seal cracks and voids in the tunnel lining. Masonry tunnels can be strengthened and lined with a sprayed mortar to enhance future durability.

deficiencies. **CRL** have been using **fibre reinforced polymer (FRP)** composites since 1996 to **strengthen steel**, **concrete** and **cast iron**. CRL are able to **design**, **supply** and **install** both **plate** and **wrap systems** using carbon or aramid fibres in accordance with the Concrete Society Technical Reports TR55 and TR57.