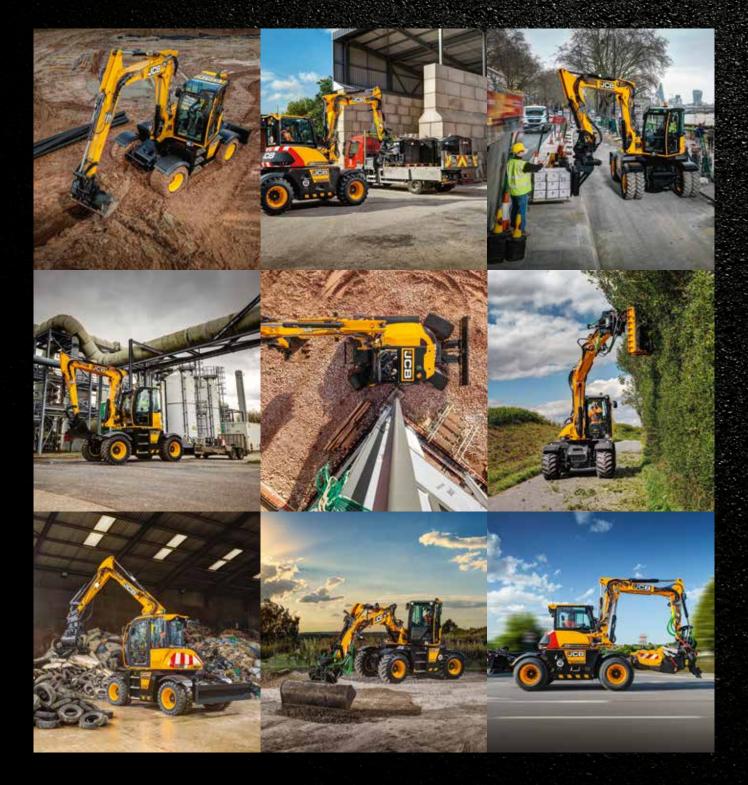

## THE LOW COST, 3 IN I SOLUTION FOR PERMANENT POTHOLE REPAIRS.

The JCB Pothole Pro is a unique 3 in 1 solution specifically designed to permanently fix any pothole repair or large patching operations efficiently and economically. It comes with 3 dedicated attachments to CUT. CROP. CLEAN. so no need for additional specialist equipment or extra manpower - saving both time and money. A pothole is repaired in just 8 minutes with the Pothole Pro, all you need to add is tar.

## PROVEN TO WORK.

The JCB Pothole Pro is being used by many authorities across the breadth of the UK. Due to the versatility of this machine - it is perfect for both smaller city councils, but also large rural county councils.

## MUCH MORE THAN JUST POTHOLES.

The JCB Pothole Pro is the perfect machine for local authorities because it can do so much beyond fixing potholes. With the wide range of attachments available from JCB, it can carry up to I tonne in a shovel, stump grind, mow grass, trim hedges and trees, move pallets, blow snow and do trenching and demolition work. To discover more, scan the QR code.