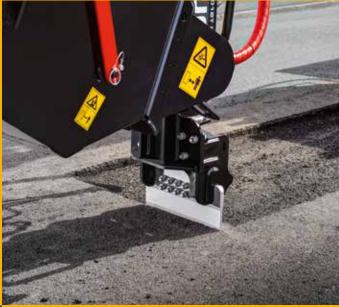

## CUT

FROM THE CAB.

From the cab, you can easily adjust the 600mm planer, with hydraulic depth and tilt control to improve safety and maximise performance. It is designed to plane through a multitude of surfaces, including up to 170mm in Hot Road Asphalt (HRA).

#### FOR REPAIRS THAT LAST.

Maximise the life of your pothole repair with the dedicated cropping tool, which provides a uniform hole profile that lasts. It also eliminates the need for jack hammers or circular saws.

#### WITH ONE MACHINE.

The 1200mm wide sweeper collector with dust suppression, enables you to prepare your pothole in a matter of minutes. Milled up planings can then be dumped into a support vehicle for recycling.