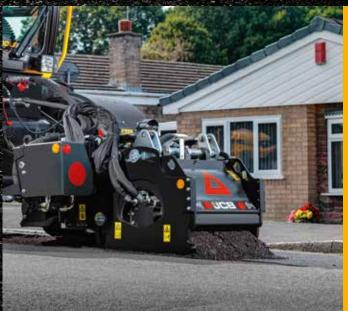

## **CROP**

#### FOR REPAIRS THAT LAST.

Maximise the life of your pothole repair with the dedicated cropping tool, which provides a uniform hole profile that lasts. It also eliminates the need for jack hammers or circular saws.