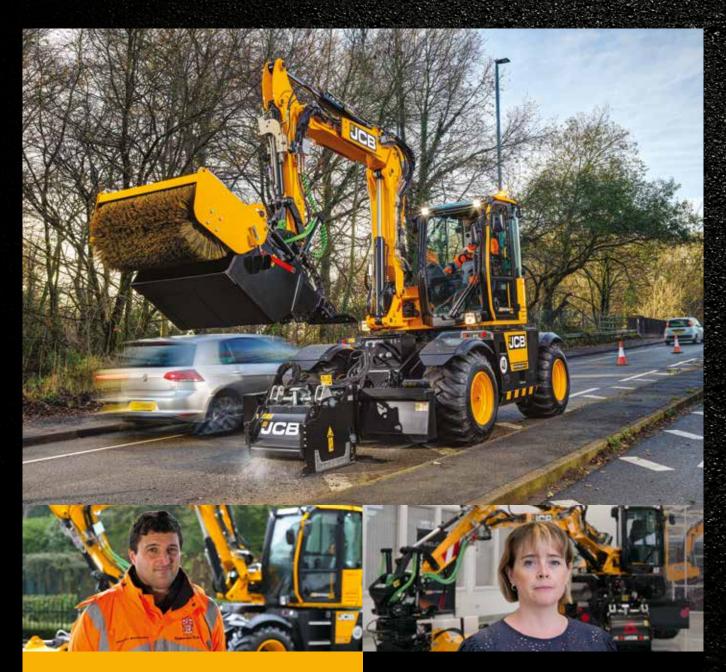

## THE LOW COST, 3 IN I SOLUTION FOR PERMANENT POTHOLE REPAIRS.

The JCB Pothole Pro is a unique 3 in 1 solution specifically designed to permanently fix any pothole repair or large patching operations efficiently and economically. It comes with 3 dedicated attachments to CUT. CROP. CLEAN. so no need for additional specialist equipment or extra manpower - saving both time and money. A pothole is repaired in just 8 minutes with the Pothole Pro, all you need to add is tar.

## PROVEN TO WORK.

The JCB Pothole Pro is being used by many authorities across the breadth of the UK. Due to the versatility of this machine - it is perfect for both smaller city councils, but also large rural county councils.