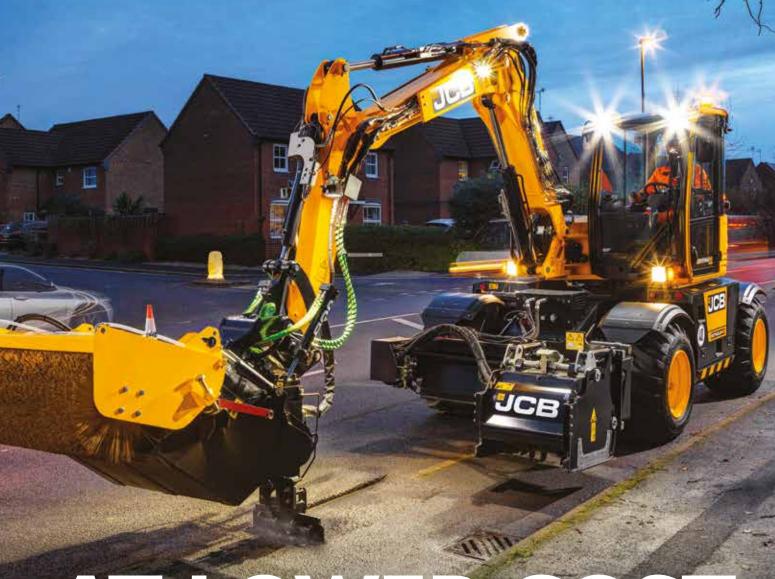

# 

AT LOWER COST

JCB POTHOLEPR

## CUT-CROP-CLEAN WITH ONE MACHINE

## THE LOW COST, 3 IN I SOLUTION FOR PERMANENT POTHOLE REPAIRS.

The JCB Pothole Pro is a unique 3 in 1 solution specifically designed to permanently fix any pothole repair or large patching operations efficiently and economically. It comes with 3 dedicated attachments to CUT. CROP. CLEAN. so no need for additional specialist equipment or extra manpower - saving both time and money. A pothole is repaired in just 8 minutes with the Pothole Pro, all you need to add is tar.