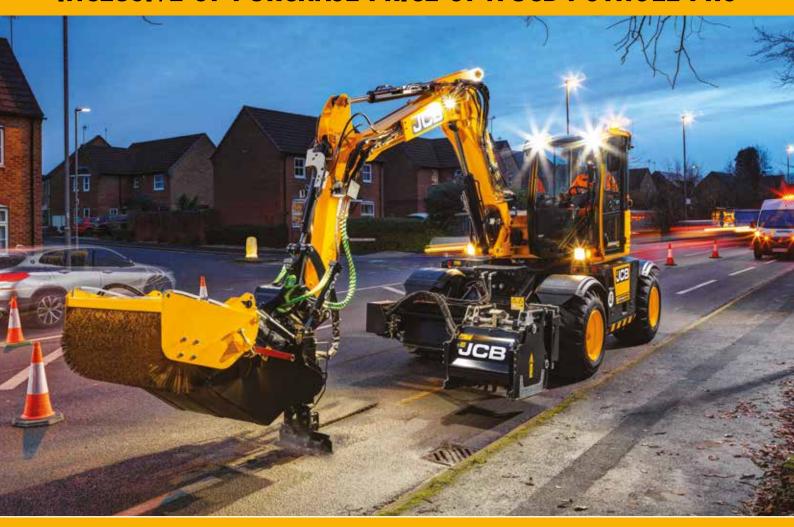

## THE LOW COST, 3 IN I SOLUTION FOR PERMANENT POTHOLE REPAIRS.

The JCB Pothole Pro is a unique 3 in 1 solution specifically designed to permanently fix any pothole repair or large patching operations efficiently and economically. It comes with 3 dedicated attachments to CUT. CROP. CLEAN. so no need for additional specialist equipment or extra manpower - saving both time and money. A pothole is repaired in just 8 minutes with the Pothole Pro, all you need to add is tar.

## CUT

FROM THE CAB.

From the cab, you can easily adjust the 600mm planer, with hydraulic depth and tilt control to improve safety and maximise performance. It is designed to plane through a multitude of surfaces, including up to 170mm in Hot Road Asphalt (HRA).

#### WITH ONE MACHINE.

The 1200mm wide sweeper collector with dust suppression, enables you to prepare your pothole in a matter of minutes. Milled up planings can then be dumped into a support vehicle for recycling.