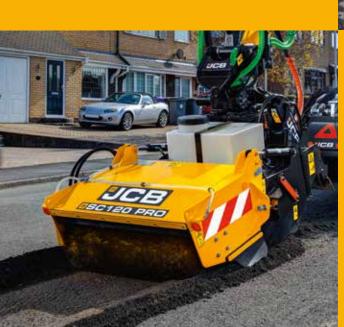

## **CLEAN**

#### WITH ONE MACHINE.

The 1200mm wide sweeper collector with dust suppression, enables you to prepare your pothole in a matter of minutes. Milled up planings can then be dumped into a support vehicle for recycling.