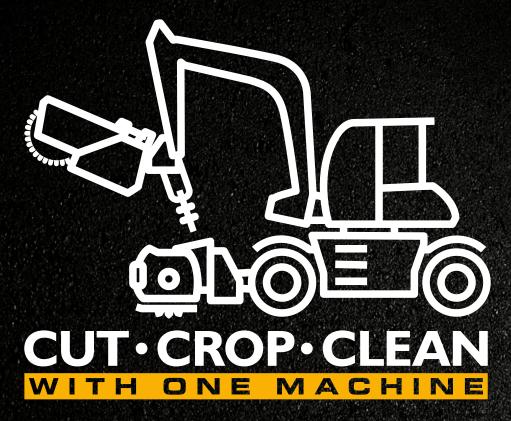

## CUT-CROP-CLEAN WITH ONE MACHINE

## THE LOW COST, 3 IN I SOLUTION FOR PERMANENT POTHOLE REPAIRS.

The JCB Pothole Pro is a unique 3 in 1 solution specifically designed to permanently fix any pothole repair or large patching operations efficiently and economically. It comes with 3 dedicated attachments to CUT. CROP. CLEAN. so no need for additional specialist equipment or extra manpower - saving both time and money. A pothole is repaired in just 8 minutes with the Pothole Pro, all you need to add is tar.