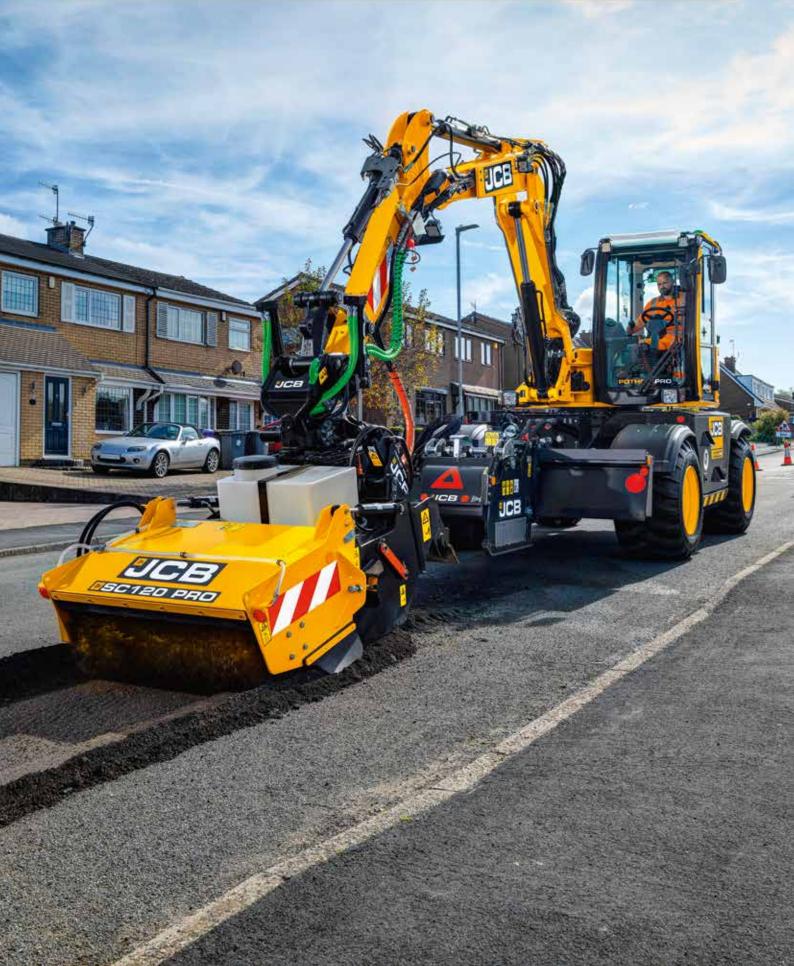

## HOW IT WORKS.

## CUT

FROM THE CAB.

From the cab, you can easily adjust the 600mm planer, with hydraulic depth and tilt control to improve safety and maximise performance. It is designed to plane through a multitude of surfaces, including up to 170mm in Hot Road Asphalt (HRA).

## **CROP**

#### FOR REPAIRS THAT LAST.

Maximise the life of your pothole repair with the dedicated cropping tool, which provides a uniform hole profile that lasts. It also eliminates the need for jack hammers or circular saws.

## **CLEAN**

#### WITH ONE MACHINE.

The 1200mm wide sweeper collector with dust suppression, enables you to prepare your pothole in a matter of minutes. Milled up planings can then be dumped into a support vehicle for recycling.