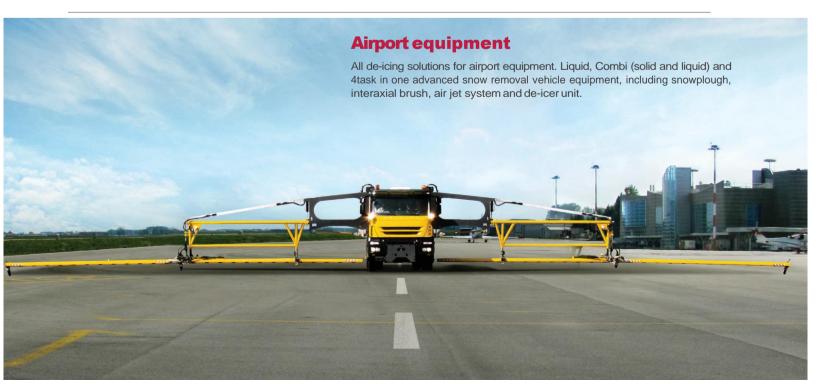

#### CLA-BU ou CLA-BD Airport spreaders

Airport spreaders with very high performance and precision, specific for antifreeze solutions. Spreading system with bars or discs to obtain a maximum spreading width of 40 m.

# **SLA-BU ou SLA-BD**Airport Combi-Spreaders

High precision airport spreaders for spreading solid and liquid antifreeze materials. Spreading system with bars or discs to achieve a maximum spreading width of 24 m.