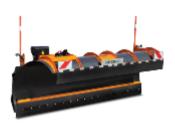

**Teplex**Telescopic snow plough blade

Telescopic snow plough with adjustable width thanks to the extension of the mobile elements to the right and/ or left. Suitable for snow removal at high speeds. Cushioning system with polyurethane inserts and self-adjusting anti-shock valve. It also has controlled breaking points that protect the vehicle and obstacles in case of a strong impact.