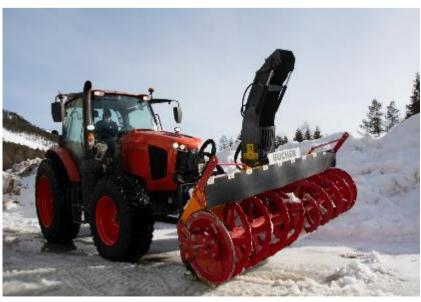

#### **Snow cutter-blower**

Front snow cutter-blower, suitable for clearing snow and widening passages, also with high quantity of hard and frozen snow. Mechanically or hydraulically operated. A safety system with hydraulic clutches safeguards the transmission and a special brake blocks the blower in case of danger.

Snow cutter blower at work

Loading ejection device on request