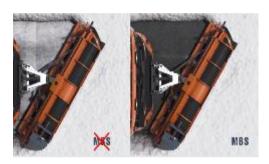

#### **MBS technology**

Revolution in snow clearance with the brand new brine injection technology through Neoprene blade. Three main strengths: savings on salt used, perfect distribution at any speed and immediate melting of snow.