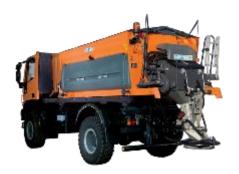

#### **Chain feeding system spreader**

Professional spreader for medium and big trucks, with feeding system realized by metal belt and cross-bars or rubber belt. In case of metal belt the large chain is guided by toothed pinions enabling a constant traction and a correct translation synchrony, without skidding.

Wide width chain