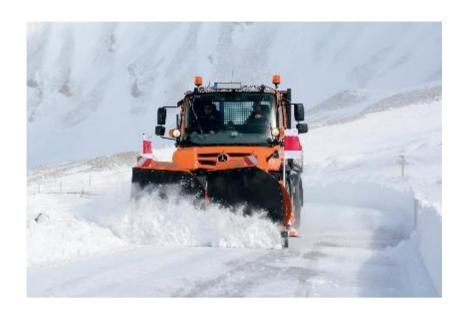

eavy snow plough with variable capacity

This snow plough can handle extreme situations, thanks to its tall, sturdy wing and variable capacity. Perfect for clearing all types of snow on mountain roads, even widening road banks.



Irox A90

## Traditional snow plough with variable capacity

A blade with unique features, whose variable capacity allows it to adapt to steep roads very efficiently. It can handle large amounts of snow in all conditions, even at high speeds. Thanks to the triple impact protection, it guarantees effective and safe action in all conditions.



#### **Vipex** Convertible snow plough

Suitable for breaking, enlarging or pushing large snow banks on roads or mountain places. Movable wings for different positions (blade, bow or butterfly) with an all steel structure.





#### Unix Universal snow plough

Unix blades offer the advantages of a snow plow blade in terms of speed and safety of work, combined with the versatility of a bow. This equipment is ideal for snow removal in urban centers, even with heavy snowfall, difficult roads such as cobblestones, or where there are obstacles and you need to adapt to different situations.



# **Eolyx TF7, TF9 and TF11 Double stage snow cutter blower**

High performance snow blower with a projection radius of more than 40 meters. Able to work in any type of snow and, thanks to the lateral inclination, is well suited to floating work. The absence of lateral supports on the rollers allows an effective penetration in the curves, avoiding maneuvers and reducing working time.



# **Eolyx TF6**Frontal snow cutters blo