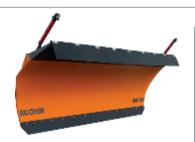

# Irox LM Traditional snow plough

Suitable for snow removal in all conditions on medium-sized trucks and tractors. Single section blade made of high quality steel and wear-resistant material with dual obstacle clearance system. Polyurethane blade insert and compression springs throughout the blade.