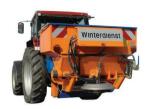

#### **Chain feeding system spreader**

Professional spreader for medium and big trucks, with feeding system realized by metal belt and cross-bars or rubber belt. In case of metal belt the large chain is guided by toothed pinions enabling a constant traction and a correct translation synchrony, without skidding.

Wide width chain