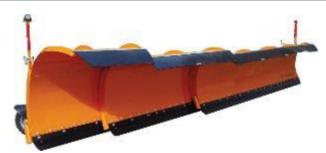

**Teplex**Telescopic snow plough blade

Telescopic snow plough with adjustable width thanks to the extension of the mobile elements to the right and/ or left. Suitable for snow removal at high speeds. Cushioning system with polyurethane inserts and self-adjusting anti-shock valve. It also has controlled breaking points that protect the vehicle and obstacles in case of a strong impact.