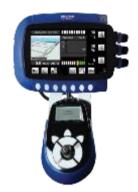

#### **Control System**

EcoSat10, the latest generation of multi-equipment control systems, offering the greatest flexibility in Configuring and Viewing several spreading parameters, snowplough control and vehicle "tracking". It integrates a color 7" display, a joystick, GPS and GPRS connectivity.

Assist