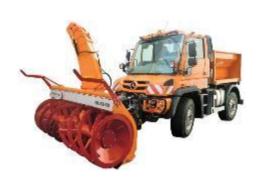

#### **Snow cutter-blower**

Front snow cutter-blower, suitable for clearing snow and widening passages, also with high quantity of hard and frozen snow. Mechanically or hydraulically operated. A safety system with hydraulic clutches safeguards the transmission and a special brake blocks the blower in case of danger.

Snow cutter blower at work

Loading ejection device on request