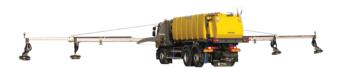

#### CLA-BU ou CLA-BD Airport spreaders

Airport spreaders with very high performance and precision, specific for antifreeze solutions. Spreading system with bars or discs to obtain a maximum spreading width of 40 m.

# **SLA-BU ou SLA-BD**Airport Combi-Spreaders

High precision airport spreaders for spreading solid and liquid antifreeze materials. Spreading system with bars or discs to achieve a maximum spreading width of 24 m.