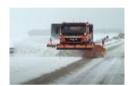

#### Single or double auger salt spreader

Salt spreader with single or double auger feeding system to ensure utmost spreading precision and great visibility on the back side. Suitable both for salt and grit. In case of double auger, the hopper can be divided into two parts in order to be able to use both materials separately.

Extremely flat hopper design