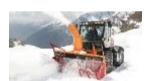

# **Eolyx TF6**Frontal snow cutters blower

Light snow cutter blower of low and medium power, with mechanical or hydraulic drive. Despite its small and medium size, this machine guarantees professional performance, high snow removal capacity, reliability and long life.