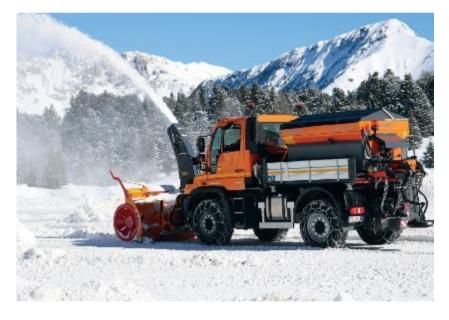

#### **Truck equipment - Multi purpose installation**

Transformation of a normal truck into a winter maintenance vehicle. Hydraulic system for front and rear equipments, fixed front mounting plate and interaxial installation of a special-reducer gearbox for turtle speed and high power front PTO to operate the snow cutter-blower.

Front PTO for multi purpose vehicles

Special-reducer gearbox for 4x4s

Bucher Municipal Winter range