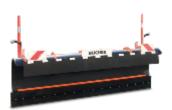

**Teplex**Telescopic snow plough blade

Telescopic snow plough with adjustable width thanks to the extension of the mobile elements to the right and/ or left. Suitable for snow removal at high speeds. Cushioning system with polyurethane inserts and self-adjusting anti-shock valve. It also has controlled breaking points that protect the vehicle and obstacles in case of a strong impact.