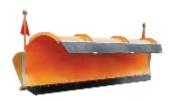

**Teplex**Telescopic snow plough blade

Telescopic snow plough with adjustable width thanks to the extension of the mobile elements to the right and/ or left. Suitable for snow removal at high speeds. Cushioning system with polyurethane inserts and self-adjusting anti-shock valve. It also has controlled breaking points that protect the vehicle and obstacles in case of a strong impact.