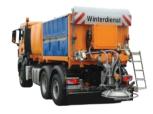

#### UniQa Spreader for heavy vehicles

High-performance spreader, without arc effect, thanks to the chain extraction system. The wide chain ensures even distribution of the material, even when stored outside. The hydraulic transverse crusher roller regulates the flow of material into the disc and crushes each block as it exits the hopper.

Powered by the vehicle's hydraulic system or auxiliary engine.

Also available in the UniQa Combi version, which allows the distribution of solid and liquid materials, also simultaneously.