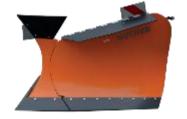

Irox G100
Heavy snow plough with variable capacity

This snow plough can handle extreme situations, thanks to its tall, sturdy wing and variable capacity. Perfect for clearing all types of snow on mountain roads, even widening road banks.