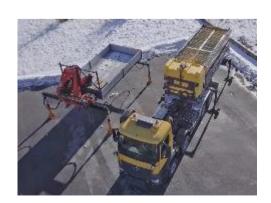

spreading parameters, snowplough control and vehicle "tracking". It integrates a color 7" display, a joystick, GPS and GPRS connectivity.



Assist



#### **MBS technology**

Revolution in snow clearance with the brand new brine injection technology through Neoprene blade. Three main strengths: savings on salt used, perfect distribution at any speed and immediate melting of snow.







Unix Polyx Teplex



#### **Snow cutter-blower**

Front snow cutter-blower, suitable for clearing snow and widening passages, also with high quantity of hard and frozen snow. Mechanically or hydraulically operated. A safety system with hydraulic clutches safeguards the transmission and a special brake blocks the blower in case of danger.



Snow cutter blower at work



Loading ejection device on request



#### **Truck equipment - Multi purpose installation**

Transformation of a normal truck into a winter maintenance vehicle. Hydraulic system for front and rear equipments, fixed front mounting plate and interaxial installation of a special-reducer gearbox for turtle speed and high power front PTO to operate the snow cutter-blower.



Front PTO for multi purpose vehicles



Special-reducer gearbox for 4x4s

Bucher Municipal Winter range





#### Polyx High performance snow plough with modern design

Manufactured with high quality materials and developed over 30 years of experience in the most rigorous companies in the world. They are characterized by great versatility of use, rapid response to different snow conditions and the ability to adapt to uneven road profiles. The NeoTech 2S neopr