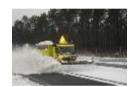

#### **Chain feeding system spreader**

Professional spreader for medium and big trucks, with feeding system realized by metal belt and cross-bars or rubber belt. In case of metal belt the large chain is guided by toothed pinions enabling a constant traction and a correct translation synchrony, without skidding.

Wide width chain