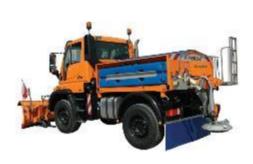

#### **Truck equipment - Multi purpose installation**

Transformation of a normal truck into a winter maintenance vehicle. Hydraulic system for front and rear equipments, fixed front mounting plate and interaxial installation of a special-reducer gearbox for turtle speed and high power front PTO to operate the snow cutter-blower.

Front PTO for multi purpose vehicles

Special-reducer gearbox for 4x4s

Bucher Municipal Winter range