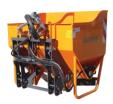

#### Single or double auger salt spreader

Salt spreader with single or double auger feeding system to ensure utmost spreading precision and great visibility on the back side. Suitable both for salt and grit. In case of double auger, the hopper can be divided into two parts in order to be able to use both materials separately.

Extremely flat hopper design