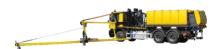

#### CLA-BU ou CLA-BD Airport spreaders

Airport spreaders with very high performance and precision, specific for antifreeze solutions. Spreading system with bars or discs to obtain a maximum spreading width of 40 m.

# **SLA-BU ou SLA-BD**Airport Combi-Spreaders

High precision airport spreaders for spreading solid and liquid antifreeze materials. Spreading system with bars or discs to achieve a maximum spreading width of 24 m.