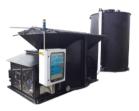

# SD Dissolution station

Developed for the production of liquid sodium chloride (NaCl) solution. The solution produced is transferred to storage tanks, ready to be fed to spreaders.