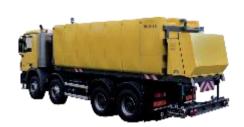

#### UniQa Spreader for heavy vehicles

High-performance spreader, without arc effect, thanks to the chain extraction system. The wide chain ensures even distribution of the material, even when stored outside. The hydraulic transverse crusher roller regulates the flow of material into the disc and crushes each block as it exits the hopper.

Powered by the vehicle's hydraulic system or auxiliary engine.

Also available in the UniQa Combi version, which allows the distribution of solid and liquid materials, also simultaneously.