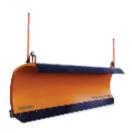

#### Polyx High performance snow plough with modern design

Manufactured with high quality materials and developed over 30 years of experience in the most rigorous companies in the world. They are characterized by great versatility of use, rapid response to different snow conditions and the ability to adapt to uneven road profiles. The NeoTech 2S neoprene blade, developed according to our specifications, not only guarantees 6 times the durability of steel, but also respects the road surface and reduces noise to a minimum.