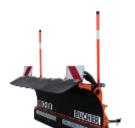

#### Polyx High performance snow plough with modern design

Manufactured with high quality materials and developed over 30 years of experience in the most rigorous companies in the world. They are characterized by great versatility of use, rapid response to different snow conditions and the ability to adapt to uneven road profiles. The NeoTech 2S neoprene blade, developed according to our specifications, not only guarantees 6 times the durability of steel, but also respects the road surface and reduces noise to a minimum.