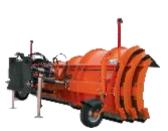

#### **Snow cutter-blower**

Front snow cutter-blower, suitable for clearing snow and widening passages, also with high quantity of hard and frozen snow. Mechanically or hydraulically operated. A safety system with hydraulic clutches safeguards the transmission and a special brake blocks the blower in case of danger.

Snow cutter blower at work

Loading ejection device on request