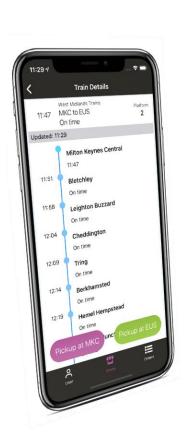

## **Orchestrating the Commuter Journey**

Bizie, a provider of innovative micro-payment solutions, launches the new Bizie Commuter mobile app platform

- Enables frictionless commuter journeys with easy access to the Bizie marketplace to buy tickets, services & products while travelling.
- The Bizie app is available for IOS, Android & browsers. Merchant terminals facilitate endto-end solutions including order acceptance, ePOS and kiosks, with payment integration.
- Real-time integration to National Rail timetable for train updates. Automatic adjustment of time-based orders linked to journey times.
- Push notifications keep customers constantly updated during the entire journey.
- Supports service provider appointment booking & F&B or retailer click-and-collect, with all orders and receipts in one app.