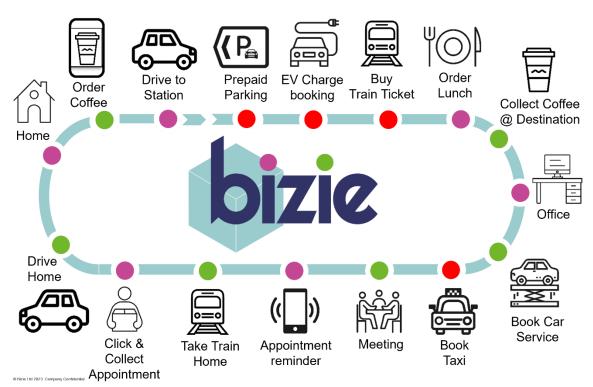

- Frictionless commuting...streamlined & multi-functional marketplace access creates a unique customer experience: automating the new era of commuting;
- Maximize revenue opportunities ....push marketing to customers highlights services and products at a single transport hub: Bizie can support extra services such as prepaid parking, EV charging, & additional services relevant to the commuting day;
- Promote new services & products ....new marketplace offerings are easy to create and promote, with an ability to target ads and/or vouchers to specific commuter groups, time of day, location;
- Automation & live information flow improves operations....Real-time and historical data on commuter movements and purchases opens a window across commuter activity by operator, merchants and customers for predictive data analysis;
- Same simple app can be used as Bizie branded or white-label version....creates ability to on-board operators & merchants very quickly, improves operator & merchant experience through common procedures and marketing platform.