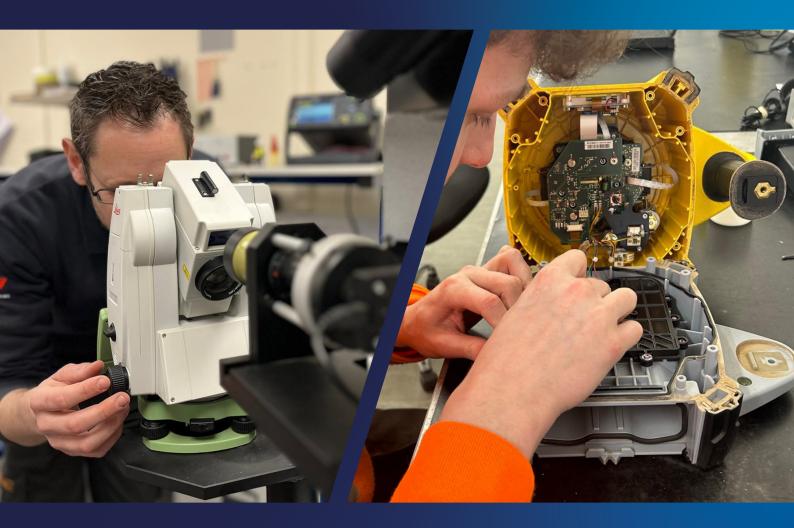

## Survey & Safety

Technical Support and Service

GAP Survey and Safety customers are fully supported both in the office and on site by our Technical Support team of Geospatial specialists.

Whether your project involves construction, utilities, mapping, remote sensing and more, we've got you covered.

To ensure that our fleet of instruments are maintained to the highest standards, our accredited workshops and survey technicians are on hand to carry out servicing, repairs and calibration. With extensive knowledge and specialist support within the survey industry, we aim to increase cost effectiveness whilst maintaining the highest of standards in quality and service.