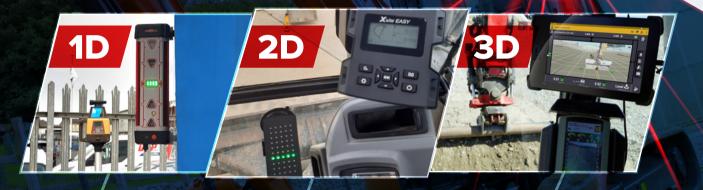

## **MACHINE CONTROL**

Integrating survey positioning

equipment onto earthmoving machines

1D dig depth system includes rotating laser and receiver mounted on dipper stick with or without in cab display. 2D dig depth and length of excavation system includes sensors fitted to bucket, stick, boom and chassis with in cab display. 3D dig depth, length and positioning of excavation system includes sensors fitted to bucket, stick, boom and chassis with in cab display. Plus, the addition of GPS receivers, modem and compass enables positioning and 2-way data transfer.