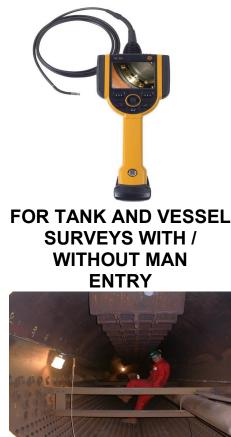

## FOR BORESCOPING

- Rigid Borescopes varying diameters and lengths - to 8 m
- Flexible Endoscopes
- Video Endoscopes- to 30 m
- Light Sources
- CCTV Pipe Cameras e.g., 25 mm dia. rodable to 100 m.
- Tractor Mounted CCTV systems – to 500m +
- Intrinsically safe cameras

- Explosion proof zoom cameras
- Tank Inspection systems
- Pan & Tilt heads inc. Intrinsically safe
- Vacuum Gauge
- MFL tank Floor Scanner
- Remote Control Vehicles
- Magnetic Crawlers