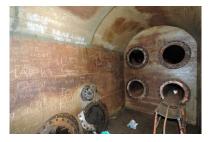

## FOR BORESCOPING

- Rigid Borescopes varying diameters and lengths - to 8 m
- Flexible Endoscopes
- Video Endoscopes- to 30 m
- Light Sources
- CCTV Pipe Cameras e.g., 25 mm dia. rodable to 100 m.
- Tractor Mounted CCTV systems – to 500m +
- Intrinsically safe cameras

- Explosion proof zoom cameras
- Tank Inspection systems
- Pan & Tilt heads inc. Intrinsically safe
- Vacuum Gauge
- MFL tank Floor Scanner
- Remote Control Vehicles
- Magnetic Crawlers