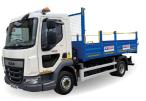

**18T GULLY EMPTIER** 

**ROAD SWEEPERS** 

7.2T - 18T STREET

**LIGHTING VEHICLES /** 

**32T HOOK LOADER** 

18T - 26T BUILDERS **MERCHANT VEHICLES / BRICK GRABS** 