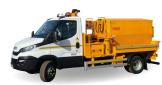

### **TIPPERS / INSULATED TIPPERS / TIPPER GRABS**

**3.5T TOWABLE HOT BOX** 

7.2T / 7.5T HOT BOX

**12T HOT BOX** 

7.2T / 7.5T INSULATED

TIPPER

**3.5T TIPPER** 

**12T INSULATED TIPPER** 