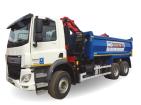

### **TIPPERS / INSULATED TIPPERS / TIPPER GRABS**

**3.5T TOWABLE HOT BOX** 

7.2T / 7.5T HOT BOX

**12T HOT BOX** 

7.2T / 7.5T INSULATED

TIPPER

**3.5T TIPPER** 

**12T INSULATED TIPPER** 