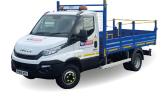

### **TIPPERS / INSULATED TIPPERS / TIPPER GRABS**

**3.5T TOWABLE HOT BOX** 

7.2T / 7.5T HOT BOX

**12T HOT BOX** 

7.2T / 7.5T INSULATED

TIPPER

**3.5T TIPPER** 

**12T INSULATED TIPPER** 