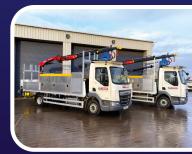

**12T POLE ERECTION UNIT** 

32T CHEESEWEDGE + CRANE

N.D. Brown Ltd Old Stafford Road, Slade Heath Wolverhampton WV10 7PD Tel 01902 791 991 DEPOTS also in London, Edinburgh, Exeter & Belfast

ARBORICULTURAL VEHICLE