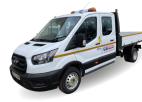

## **SPECIALIST & MUNICIPAL**

4X4

WELFARE UNIT

3.5T - 7.5T CAGED TIPPERS

3.5T DROPSIDE + TAIL LIFT

7.2T - 18T BEAVERTAILS

**3.5T TRAFFIC** 

MANAGEMENT