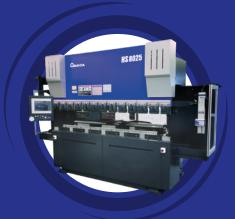

Our T-Drill machinery collars steel tubing and forms flanges directly without the need for welding. The Rotary Index Laser Cutter automatically cuts stainless steel tube, angle, box section and plate to exact size. The HD Series Press Brake delivers 170 tonnes pressure to fold up to 3 m lengths of stainless steel plate.

AMADA PRESS BRAKE

EPILOG ENGRAVING & LASER CUTTING

T-DRILL FLANGING MACHINE