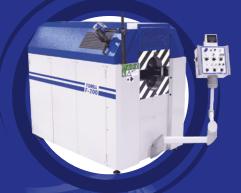

The Orbimatic automated, orbital welder head is capable of welding 15mm - 100mm stainless steel pipe in a continuous process.