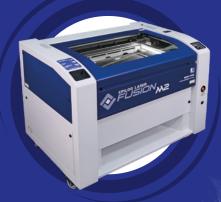

## **AMADA LASER**

Presenting our flagship machine which is used to create many of our fabricated products. This machine is capable of reliably processing a large mix of materials with accuracy and efficiency. Sheet sizes of 3000mm x 1500mm up to 15mm thickness (stainless steel) and up to 8mm thickness (aluminium), can be processed via the laser's two automated loading beds.

AMADA PRESS BRAKE

EPILOG ENGRAVING & LASER CUTTING

T-DRILL FLANGING MACHINE