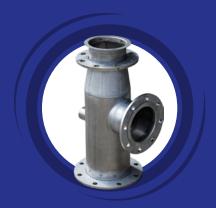

Our T-Drill machinery collars steel tubing and forms flanges directly without the need for welding. The Rotary Index Laser Cutter automatically cuts stainless steel tube, angle, box section and plate to exact size. The HD Series Press Brake delivers 170 tonnes pressure to fold up to 3 m lengths of stainless steel plate.

FABRICATED WORK BENCHES

FABRICATED CYLINDERS

FABRICATED PIPE SECTIONS

DRAINAGE GRATES & GRILLS

BESPOKE MACHINED COMPONENTS

STAINLESS STEEL CABINETS

BESPOKE WATER PUMP SYSTEMS

FOLDED PLATES AND BRACKETS