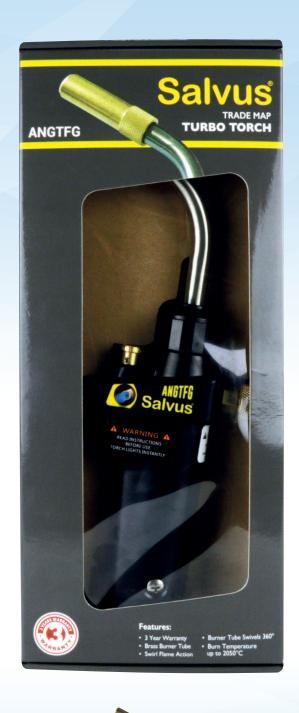

## Salvus Turbo Torch

from **NAVIGATOR**®

PRODUCT CODE

ANGTFG

Boasting a high burn temperature and adjustable flame, the burner tube can be rotated 360 degrees for easy access and optimum operating conditions.

With long lasting brass internal components and a 3 year warranty, the SALVUS gas Turbo Torch also has a self-ignition system, a temperature control valve and a trigger lock.

## **FEATURES**

- Swirl flame action
- Robust internal brass components
- Brass burner tube with 360° rotation
- Adjustable flame size
- 1650°C burn temperature
- Continuous flame lock
- Piezo spark ignition system
- Auto shut off when ignition button is released
- CGA 600 type connection
- Flame length up to 115mm
- Flame diameter up to 12mm

## **BENEFITS**

- 3 year warranty
- Suitable for MAPP or Propane gas
- High working temperature of up to 13,670 BTU/h
- Retail display pack

PRODUCT CODE ANGTFG