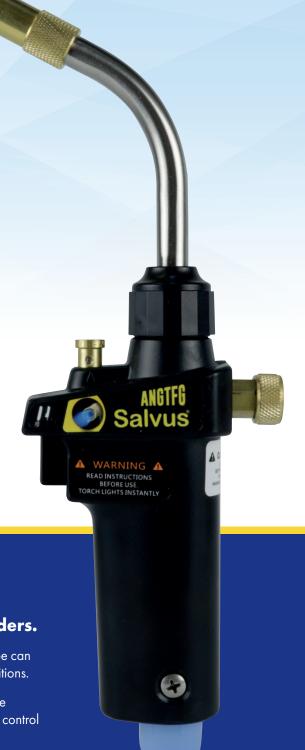

## Salvus Turbo Torch

from **NAVIGATOR**®

PRODUCT CODE

ANGTFG

Boasting a high burn temperature and adjustable flame, the burner tube can be rotated 360 degrees for easy access and optimum operating conditions.

With long lasting brass internal components and a 3 year warranty, the SALVUS gas Turbo Torch also has a self-ignition system, a temperature control valve and a trigger lock.

## **FEATURES**

- Swirl flame action
- Robust internal brass components
- Brass burner tube with 360° rotation
- Adjustable flame size
- 1650°C burn temperature
- Continuous flame lock
- Piezo spark ignition system
- Auto shut off when ignition button is released
- CGA 600 type connection
- Flame length up to 115mm
- Flame diameter up to 12mm