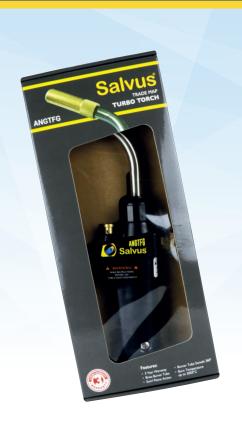

## Salvus Turbo Torch

from **NAVIGATOR**®

PRODUCT CODE

ANGTFG

Boasting a high burn temperature and adjustable flame, the burner tube can be rotated 360 degrees for easy access and optimum operating conditions.

With long lasting brass internal components and a 3 year warranty, the SALVUS gas Turbo Torch also has a self-ignition system, a temperature control valve and a trigger lock.

## **FEATURES**

- Swirl flame action
- Robust internal brass components
- Brass burner tube with 360° rotation
- Adjustable flame size
- 1650°C burn temperature
- Continuous flame lock
- Piezo spark ignition system
- Auto shut off when ignition button is released
- CGA 600 type connection
- Flame length up to 115mm
- Flame diameter up to 12mm

## **BENEFITS**

- 3 year warranty
- Suitable for MAPP or Propane gas
- High working temperature of up to 13,670 BTU/h
- Retail display pack

PRODUCT CODE ANGTFG