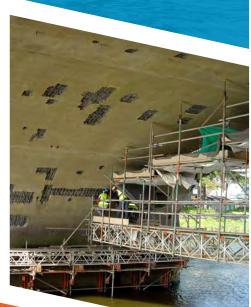

### Masonry and concrete

tunnels often have water ingress issues which can cause

structural and operational problems. CRL is skilled in managing water ingress in

**structures** using a variety of techniques, either to stop or control the water flow. After repairing the existing tunnel lining we use a combination **resin injection**, **grouting** and **tunnel liners** to manage any future water ingress. CRL are **approved applicators** for a range of **epoxy**, **polyurethane and acrylic resins** which can be used to seal cracks and voids in the tunnel lining. Masonry tunnels can also be strengthened and lined with a sprayed mortar to **enhance future durability**.