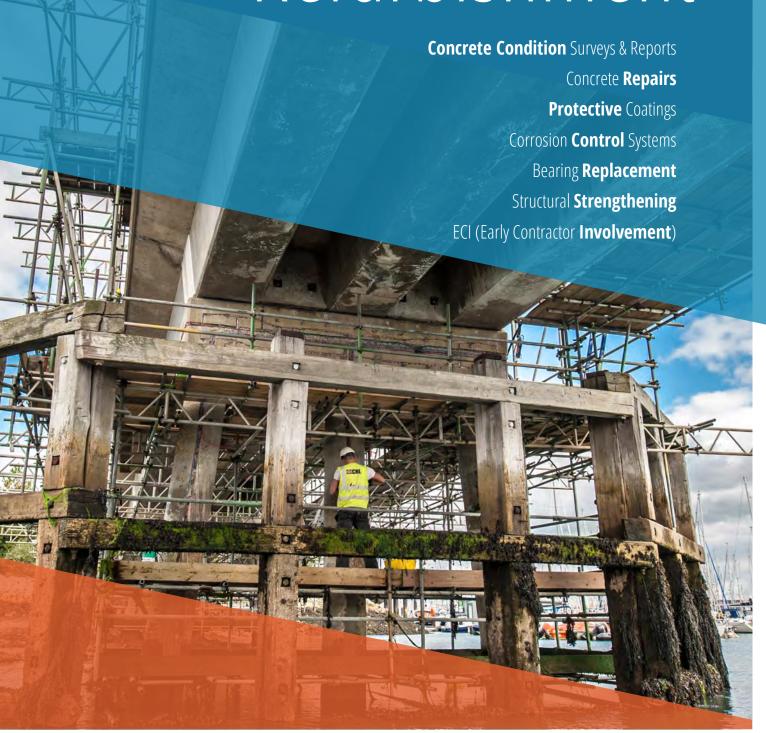

# Bridge & Tunnel Refurbishment



## CRL is a Specialist Contractor

experienced in repairing vital infrastructure

CRL have been carrying out the inspection, repair and refurbishment of bridges and tunnels since 1955. We have a

network of seven regional offices in the UK which provide sustainable comprehensive

refurbishment services. CRL Surveys are **UKAS Accredited** to undertake the initial condition surveys to identify the nature and extent of any structural deterioration. This allows us to then provide professional and informed advice on how to repair the defects in a **cost effective** and **sustainable manner**. CRL are a multi-award winning company,

renowned for providing **professional innovative**engineering solutions.







### Masonry and concrete

tunnels often have water ingress issues which can cause