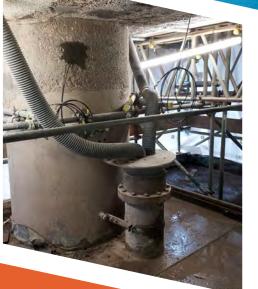

### Masonry and concrete

tunnels often have water ingress issues which can cause

structural and operational problems. CRL is skilled in managing water ingress in

**structures** using a variety of techniques, either to stop or control the water flow. After repairing the existing tunnel lining we use a combination **resin injection**, **grouting** and **tunnel liners** to manage any future water ingress. CRL are **approved applicators** for a range of **epoxy**, **polyurethane and acrylic resins** which can be used to seal cracks and voids in the tunnel lining. Masonry tunnels can also be strengthened and lined with a sprayed mortar to **enhance future durability**.