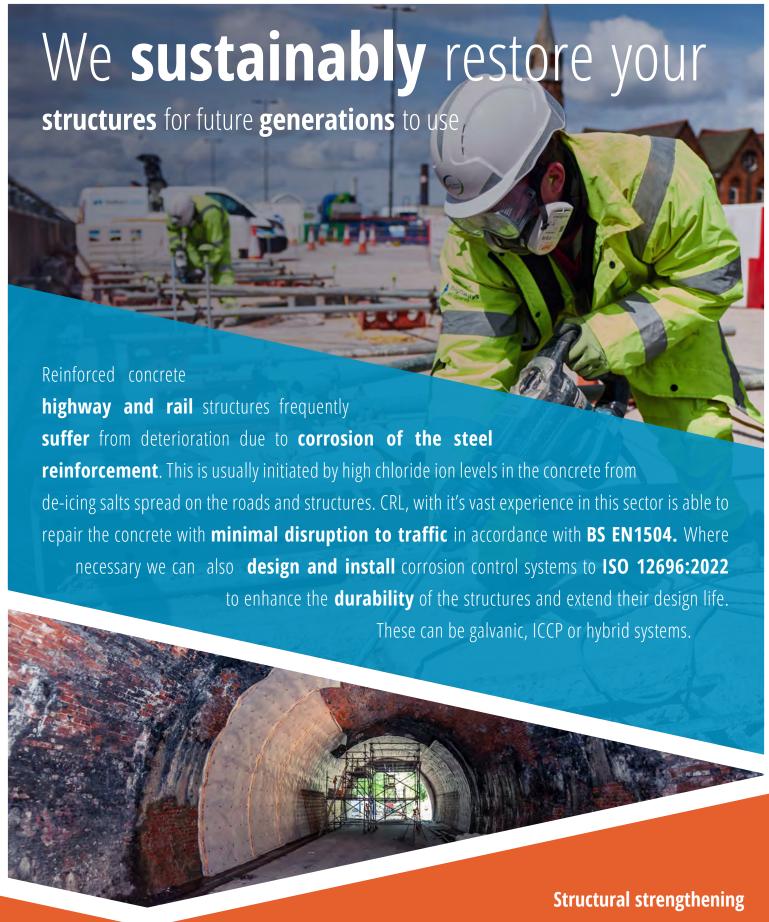

refurbishment services. CRL Surveys are **UKAS Accredited** to undertake the initial condition surveys to identify the nature and extent of any structural deterioration. This allows us to then provide professional and informed advice on how to repair the defects in a **cost effective** and **sustainable manner**. CRL are a multi-award winning company,

### Masonry and concrete

tunnels often have water ingress issues which can cause

structural and operational problems. CRL is skilled in managing water ingress in

**structures** using a variety of techniques, either to stop or control the water flow. After repairing the existing tunnel lining we use a combination **resin injection**, **grouting** and **tunnel liners** to manage any future water ingress. CRL are **approved applicators** for a range of **epoxy**, **polyurethane and acrylic resins** which can be used to seal cracks and voids in the tunnel lining. Masonry tunnels can also be strengthened and lined with a sprayed mortar to **enhance future durability**.

is often required to accommodate increased loading requirements or remedy structural deficiencies. **CRL** has been using **fibre reinforced polymer (FRP)** composites since 1996 to strengthen **steel**, **concrete** and **cast iron structures**. We **design**, **supply** and **install** both **plate** and **wrap systems** using carbon or aramid fibres in accordance with the **Concrete Society Technical Reports TR55 and TR57**.