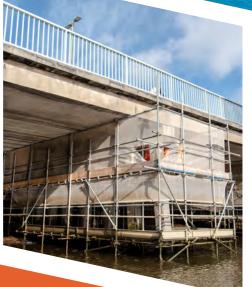

is often required to accommodate increased loading requirements or remedy structural deficiencies. **CRL** has been using **fibre reinforced polymer (FRP)** composites since 1996 to strengthen **steel**, **concrete** and **cast iron structures**. We **design**, **supply** and **install** both **plate** and **wrap systems** using carbon or aramid fibres in accordance with the **Concrete Society Technical Reports TR55 and TR57**.