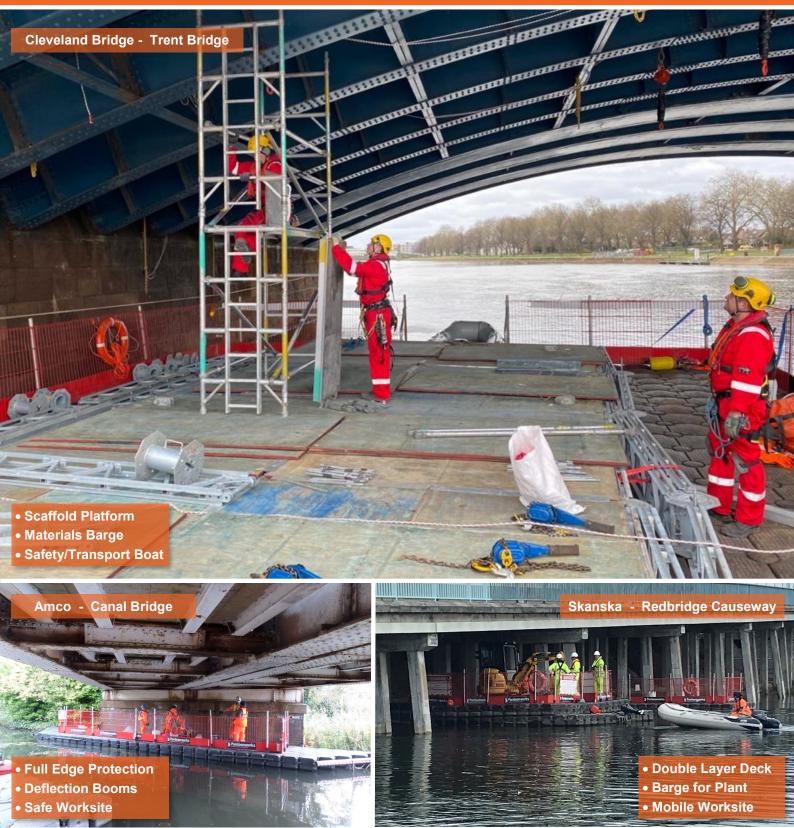

## Bridges

We have a long track record of working on all aspects of bridge work, from geotechnical drilling platforms for new structures through to working platforms for renovations on listed structures. At Pontoonworks we strive to stay ahead in our sector, we always undertake a comprehensive assessment of each project, if necessary, we will arrange a pre-quote site visit to ensure we can work fully informed ton every aspect of the job. All installations are underwritten by full stability calculations and this level of professionalism allows us to deliver the safest bespoke solutions to our clients and their contractors.