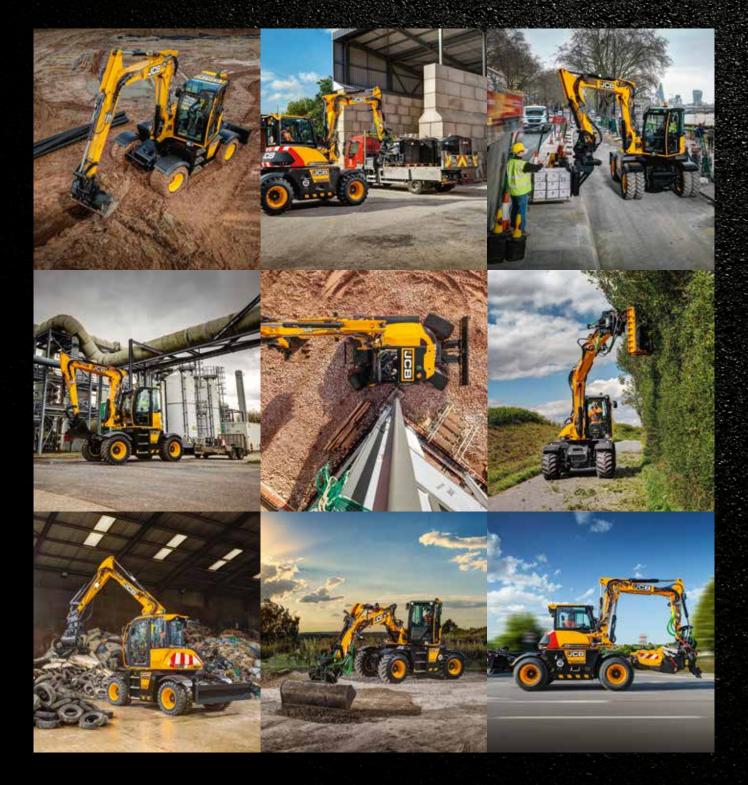

## MUCH MORE THAN JUST POTHOLES.

The JCB Pothole Pro is the perfect machine for local authorities because it can do so much beyond fixing potholes. With the wide range of attachments available from JCB, it can carry up to I tonne in a shovel, stump grind, mow grass, trim hedges and trees, move pallets, blow snow and do trenching and demolition work. To discover more, scan the QR code.

## PROVEN TO WORK.

The JCB Pothole Pro is being used by many authorities across the breadth of the UK. Due to the versatility of this machine - it is perfect for both smaller city councils, but also large rural county councils.