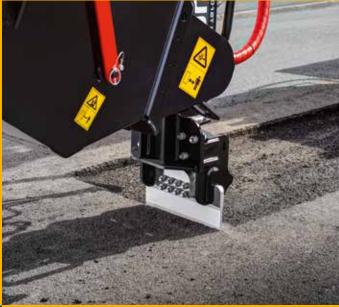

## CUT

FROM THE CAB.

From the cab, you can easily adjust the 600mm planer, with hydraulic depth and tilt control to improve safety and maximise performance. It is designed to plane through a multitude of surfaces, including up to 170mm in Hot Road Asphalt (HRA).

## **CROP**

#### FOR REPAIRS THAT LAST.

Maximise the life of your pothole repair with the dedicated cropping tool, which provides a uniform hole profile that lasts. It also eliminates the need for jack hammers or circular saws.