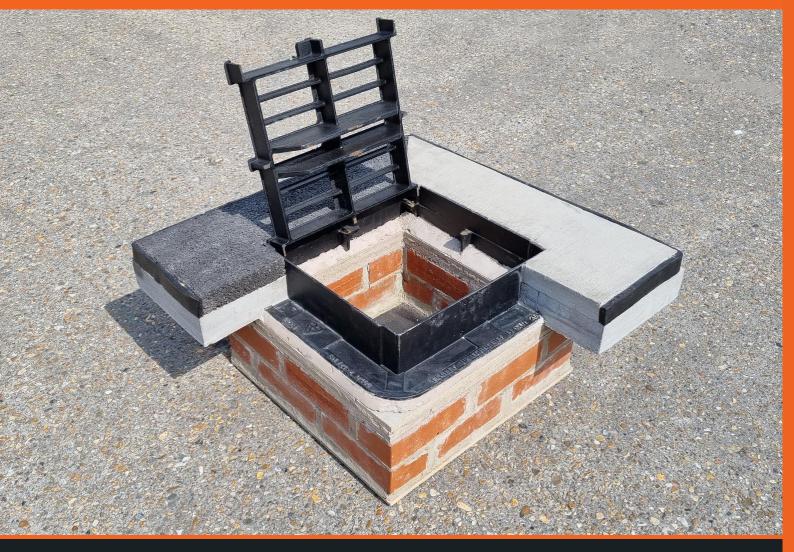

#### **IRONWORK SYSTEM DESIGN:**

**Supporting Standards:** CD 534 Chamber tops and gully tops for road drainage and services. Specification for the Reinstatement of Openings in Highways Fourth edition Ironworks to meet BS EN 124-1 :2015 through to BS EN 124-6 :2015, BS EN7903:2020.

#### **IRONWORK SYSTEM PRODUCTS:**

No hot works, compaction, or heavy equipment required, with a right first time approach using cold-lay systems for a fast and easy reinstatemnt to deliver great surfaces.