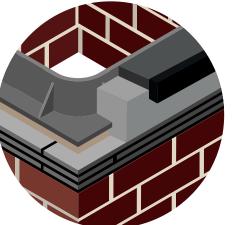

Creates cracks and reinstatement fails

Standard bedding mortars can also be used for off strategic network installations. Examples include our **Magma HardMaster W660** and **Magma HardMaster W690**.