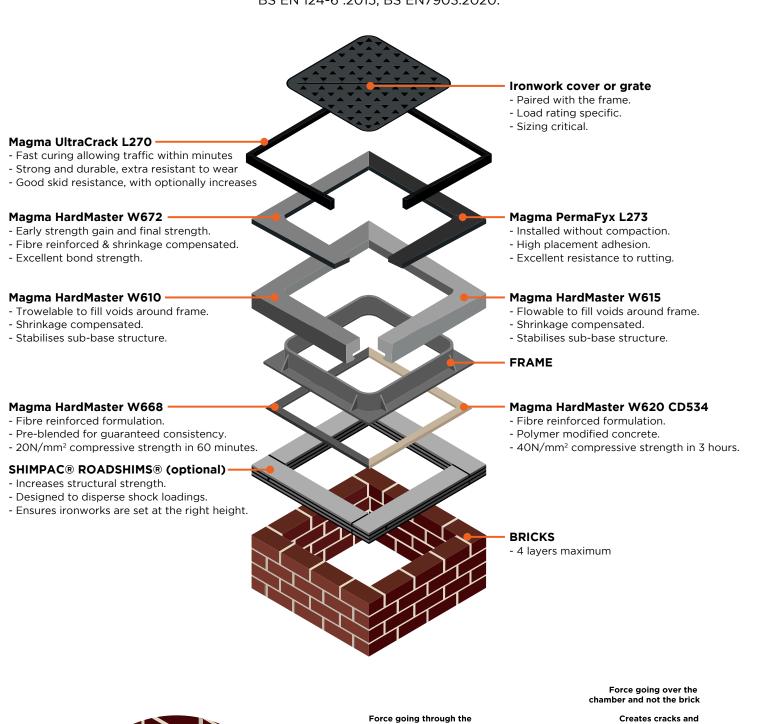

#### **IRONWORK SYSTEM DESIGN:**

**Supporting Standards:** CD 534 Chamber tops and gully tops for road drainage and services. Specification for the Reinstatement of Openings in Highways Fourth edition Ironworks to meet BS EN 124-1 :2015 through to BS EN 124-6 :2015, BS EN7903:2020.

#### FIRST LAYER OF PRODUCTS - BEDDING MORTORS AND SUBSTRATE BASE

FIBRE REINFORCED BEDDING MORTAR

**HARDMASTER W668** 

HARDMASTER W620 CD534 POLYMER MODIFIED BEDDING MORTAR

SECOND LAYER OF PRODUCTS - BACKFILL

HARDMASTER W610 RAPID STRENGTH TROWELABLE CONCRETE

THIRD LAYER OF PRODUCTS - SURFACE SUBSTRATE

PERMAFYX L273 MMA PERMANENT ASPHALT REPAIR HARDMASTER W672 SURFACE REINSTATEMENT CONCRETE

FINAL LAYER OF PRODUCTS - EDGE SEALAN

ULTRACRACK L270 MMA OVERBANDING & CRACK REPAIR KIT

Scan the **QR** codes to explore more about these products, including **technical data**, **videos**, and **downloadable** resources.