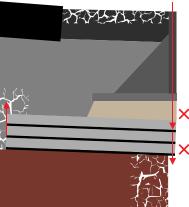

#### FIRST LAYER OF PRODUCTS - BEDDING MORTORS AND SUBSTRATE BASE

FIBRE REINFORCED BEDDING MORTAR

**HARDMASTER W668** 

HARDMASTER W620 CD534 POLYMER MODIFIED BEDDING MORTAR

SECOND LAYER OF PRODUCTS - BACKFILL

HARDMASTER W610 RAPID STRENGTH TROWELABLE CONCRETE

THIRD LAYER OF PRODUCTS - SURFACE SUBSTRATE

PERMAFYX L273 MMA PERMANENT ASPHALT REPAIR HARDMASTER W672 SURFACE REINSTATEMENT CONCRETE

FINAL LAYER OF PRODUCTS - EDGE SEALAN

ULTRACRACK L270 MMA OVERBANDING & CRACK REPAIR KIT

Scan the **QR** codes to explore more about these products, including **technical data**, **videos**, and **downloadable** resources.