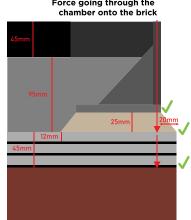

Creates cracks and reinstatement fails

Standard bedding mortars can also be used for off strategic network installations. Examples include our **Magma HardMaster W660** and **Magma HardMaster W690**.