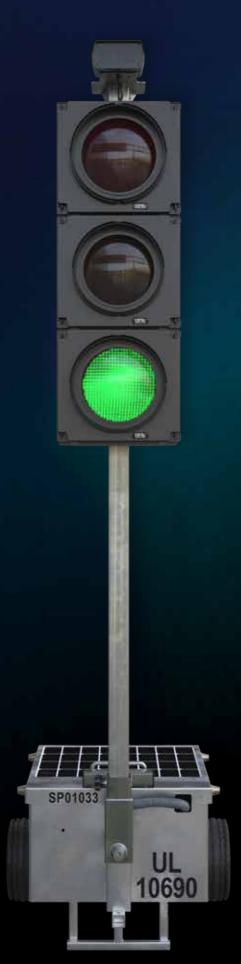

# UltraLight™

Extended battery life

TOPAS 2540A compliant

Intelligent performance with Autoconfigured Multiphase ADS

Introducing UltraLight™, the ultimate innovation in temporary traffic signals. With compliance to the highest industry standards, improved reliability and a simplified user experience, UltraLight™ is a premium temporary traffic signal like no other.