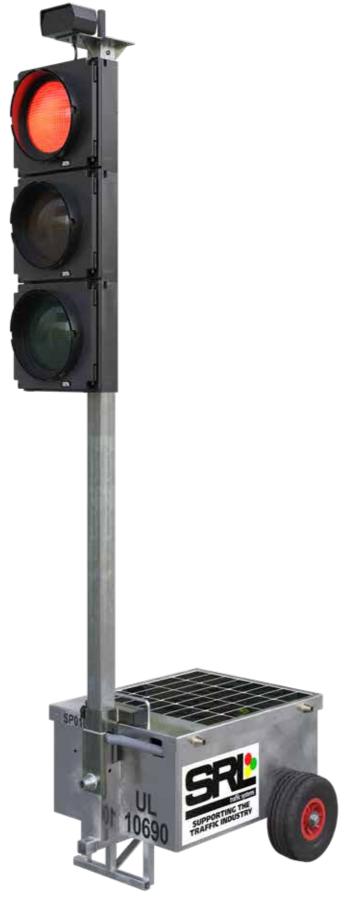

### ENHANCED BATTERY SECURITY

Each UltraLight™ features a five bullet lock design as standard, providing enhanced battery security and peace of mind. Whether in urban environments or remote locations, UltraLight™s robust security measures protect your investment, ensuring uninterrupted operation.

### **LIGHTWEIGHT DESIGN**FOR EASE OF USE

UltraLight™s weight reduction translates to easier manual handling, reduced vehicle wear-and-tear and quicker setup times, saving you valuable time and effort on-site. UltraLight™ is designed for ease of transport and deployment.