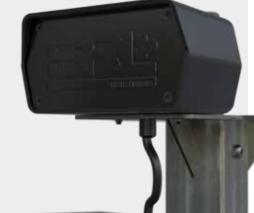

### Improve safety, mobility and efficiency with SRL

**Telematics,** our powerful telematic monitoring system, which provides you with real-time data. This ingeniously small communications device is integrated in the signal box, with an easy-to-use dashboard and sophisticated functionality which enables you to enjoy full oversight of your traffic management system from anywhere.

#### **Live Location & Signal Status:**

Instantly see the exact location and live signal status of your traffic lights, eliminating wasted journeys and ensuring you're always in the know.

#### **Battery Level Monitoring & Alerts:**

Easily identify battery levels in real time, allowing you to manage your traffic lights more efficiently and prevent unexpected downtime.