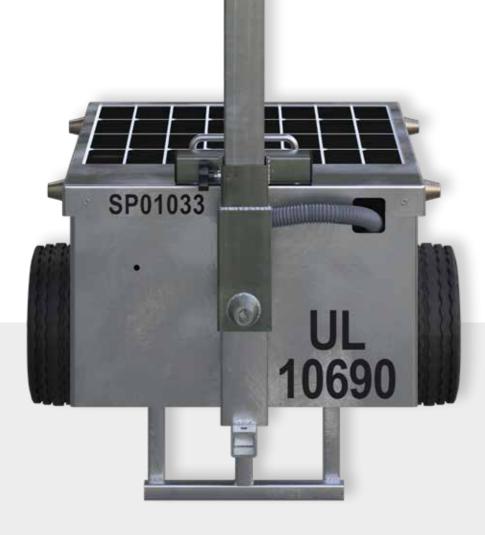

### RUN TIME THAT LASTS

Whether it's long-term roadworks or a short-term project, UltraLight™ ensures that your portable traffic lights stay operational for longer, reducing the need for frequent maintenance and battery changes. New, on-board battery charging ensures that UltraLight™ is always ready to go, reducing the need for manual handling.

What's more, the run time can be enhanced further by deploying UltraLight™ with our patented SRL Solar PLUS®.

### ENHANCED BATTERY SECURITY

Each UltraLight™ features a five bullet lock design as standard, providing enhanced battery security and peace of mind. Whether in urban environments or remote locations, UltraLight™s robust security measures protect your investment, ensuring uninterrupted operation.