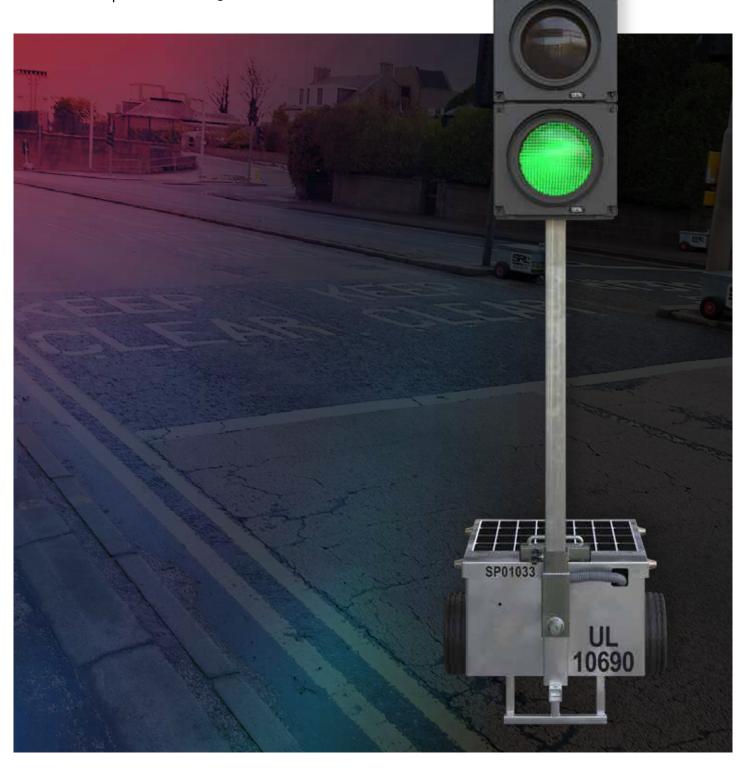

### UltraLight™

No Compromise, Just Performance.

### **UltraLight**™ Innovative. Unparalleled.

The traffic management sector faces a variety of significant challenges. These include the need for reliable and long-lasting equipment, ensuring the safety of workers, managing limited worker resources, and minimising environmental impact - all while keeping costs under control.

Introducing UltraLight™, the ultimate innovation in temporary traffic signals. With compliance to the highest industry standards, improved reliability and a simplified user experience, UltraLight™ is a premium temporary traffic signal like no other.

Discover the next level of reliability, convenience, and efficiency with UltraLight™.