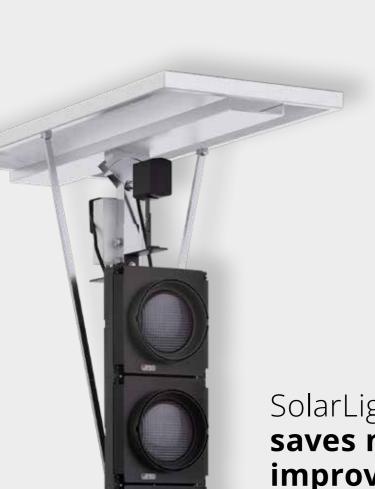

#### **Dual-Aspect Solar Panels**

The two-panel design maximises energy capture and drastically reduces the need for battery exchanges to just once a year. SolarLight™ also incorporates SRL Solar PLUS®, a specially designed solar panel lid that replaces the standard lid, adding minimal weight but significant performance enhancements.

SolarLight™'s dual aspect solar panels operate on a slight angle, ensuring optimal solar energy capture while allowing rain and snow to slide off, preventing water accumulation and maximising efficiency in various weather conditions. With its robust and stable design, SolarLight™ ensures reliable performance in all environments, whether urban or rural.