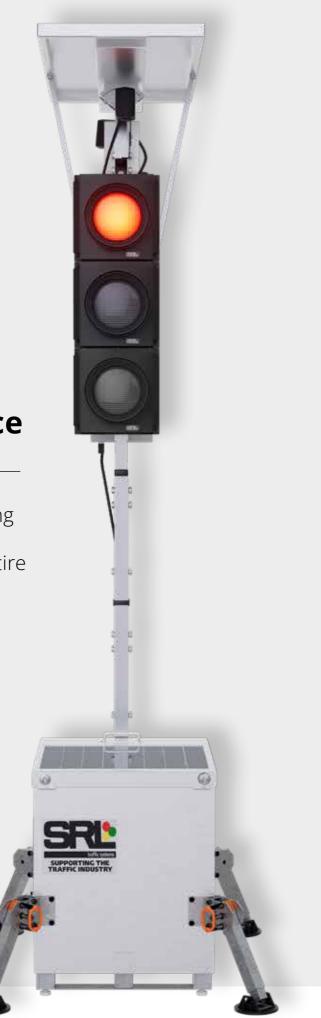

### SolarLight™

Fit and Forget, Sustainable

### SolarLight™

With only **one battery exchange** required per year, SolarLight™ dramatically cuts operational costs, improves safety, and significantly reduces carbon emissions, aligning perfectly with your business' ESG commitments.

#### **Dual-Aspect Solar Panels**

The two-panel design maximises energy capture and drastically reduces the need for battery exchanges to just once a year. SolarLight™ also incorporates SRL Solar PLUS®, a specially designed solar panel lid that replaces the standard lid, adding minimal weight but significant performance enhancements.

SolarLight™'s dual aspect solar panels operate on a slight angle, ensuring optimal solar energy capture while allowing rain and snow to slide off, preventing water accumulation and maximising efficiency in various weather conditions. With its robust and stable design, SolarLight™ ensures reliable performance in all environments, whether urban or rural.

#### Stable and Robust Design

Four stability legs ensure the unit remains grounded, even on uneven terrains, making it ideal for construction sites or rural projects.