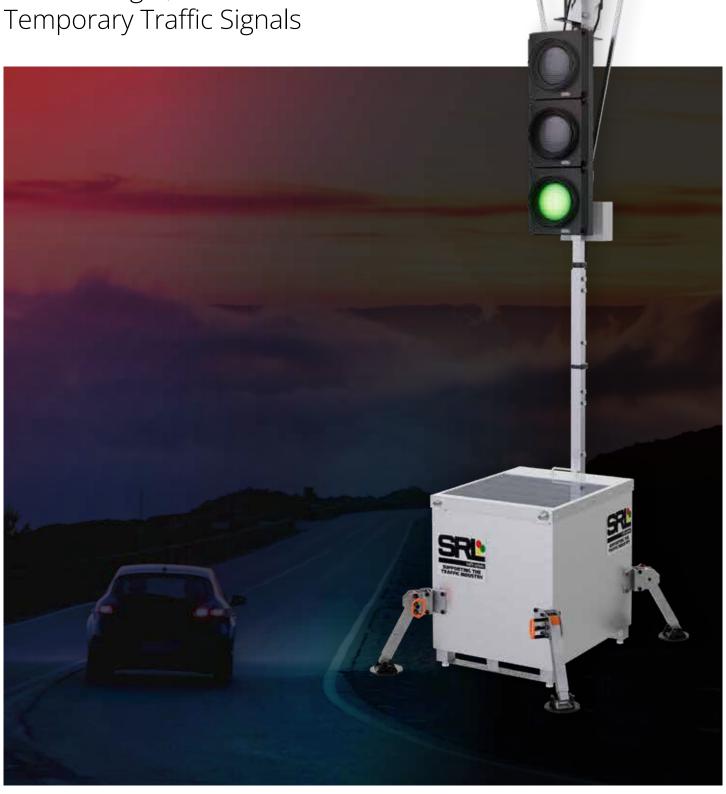

### SolarLight™

Fit and Forget, Sustainable

### SolarLight™

With only **one battery exchange** required per year, SolarLight™ dramatically cuts operational costs, improves safety, and significantly reduces carbon emissions, aligning perfectly with your business' ESG commitments.

#### **Dual-Aspect Solar Panels**

The two-panel design maximises energy capture and drastically reduces the need for battery exchanges to just once a year. SolarLight™ also incorporates SRL Solar PLUS®, a specially designed solar panel lid that replaces the standard lid, adding minimal weight but significant performance enhancements.

#### Stable and Robust Design

Four stability legs ensure the unit remains grounded, even on uneven terrains, making it ideal for construction sites or rural projects.