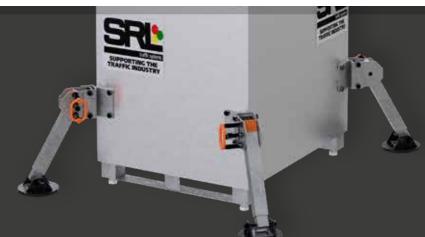

#### Stable and Robust Design

Four stability legs ensure the unit remains grounded, even on uneven terrains, making it ideal for construction sites or rural projects.