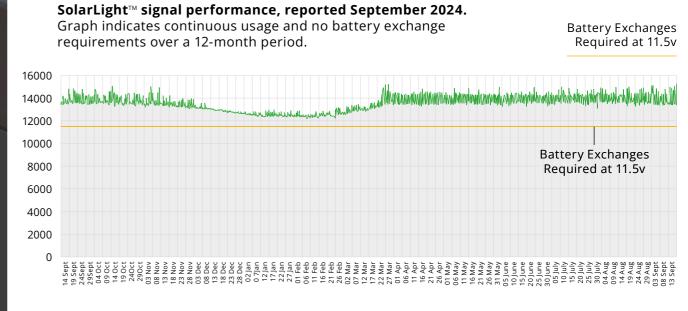

### Powering Traffic Signals with Solar Energy

SolarLight<sup>™</sup> has been actively deployed on schemes across the UK for over 12 months, so we are confident about the signal's performance.

Maintenance is incredibly low thanks to the efficient solar system - an occasional panel clean is all that's needed to keep SolarLight™ operating at peak performance. Removing leaves and dirt, where possible, helps to improve the efficiency of the panels.