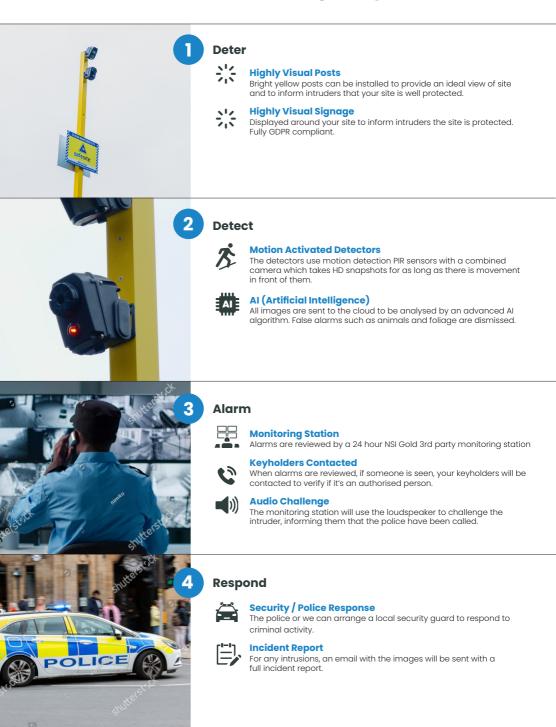

### Deter

#### **Highly Visual Posts**

Bright yellow posts can be installed to provide an ideal view of site and to inform intruders that your site is well protected.

#### **Highly Visual Signage**

Displayed around your site to inform intruders the site is protected. Fully GDPR compliant.

### Detect

#### AI (Artificial Intelligence)

The CCTV cameras use AI to only detect humans or vehicles. False alarms such as animals and foliage are filtered out.

### Alarm

#### **Monitoring Station**

Alarms are reviewed by a 24 hour NSI Gold 3rd party monitoring station

#### **Keyholders Contacted**

When alarms are reviewed, if someone is seen, your keyholders will be contacted to verify if it's an authorised person.

TORED CC

#### **Audio Challenge**

The monitoring station will use the loudspeaker to challenge the intruder, informing them that the police have been called.

### Respond

#### Security / Police Response

The police or we can arrange a local security guard to respond to criminal activity.

#### **Incident Report**

For any intrusions, an email with the images will be sent with a full incident report.