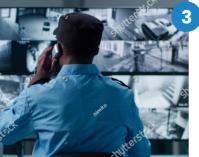

# RAPID DEPLOYMENT MOBILE CCTV TOWER

We offer temporary access control solutions to keep sites safe and secure.

Combining a traditional cabled CCTV system with advanced AI technology gives maximum coverage and protection for your site. You can watch the high definition cameras from a local monitor giving you full site visibility, with the peace of mind we will monitor your site when you're not there.

### **Key Features**

HD Cameras

4 x HD cameras (360 degree view) with 24hour recording

Audio Announcements Loud speaker to deter intruders

#### **Highly Visual Posts**

Tower has florescent yellow police-like colours and a mast that extends up to 6m high.

## **High Definition Cameras**

#### Four HD cameras provide a 360-degree view of your site. An optional zoomable camera offers extended range and visibility.