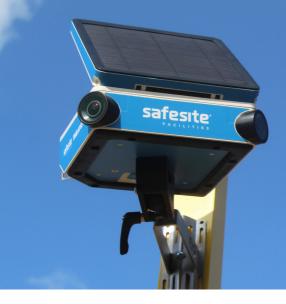

### **High Definition Cameras**

HD cameras with night vision are positioned around your site on yellow posts or installed on fences, buildings, or site cabins.

#### AI (Artificial Intelligence)

The CCTV cameras use AI to only detect humans or vehicles. False alarms such as animals and foliage are filtered out.