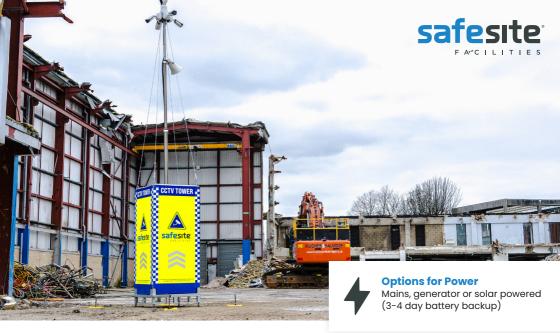

# RAPID DEPLOYMENT MOBILE CCTV TOWER

We offer temporary access control solutions to keep sites safe and secure.

Combining a traditional cabled CCTV system with advanced AI technology gives maximum coverage and protection for your site. You can watch the high definition cameras from a local monitor giving you full site visibility, with the peace of mind we will monitor your site when you're not there.

### **Key Features**

HD Cameras

4 x HD cameras (360 degree view) with 24hour recording

Audio Announcements Loud speaker to deter intruders

### **Full 4G Connectivity**

4G internet with a mobile app for live view and playback

Find out more information on our services at safesitefacilities.co.uk/rapid-deployment-mobile-cctv-tower

#### **Highly Visual Posts**

Tower has florescent yellow police-like colours and a mast that extends up to 6m high.