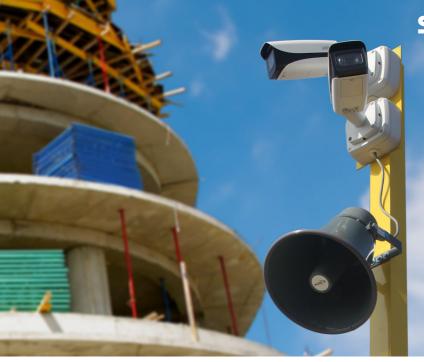

## **TEMPORARY CCTV**

We offer temporary access control solutions to keep sites safe and secure.

Combining a traditional cabled CCTV system with advanced AI technology gives maximum coverage and protection for your site. You can watch the high definition cameras from a local monitor giving you full site visibility, with the peace of mind we will monitor your site when you're not there.

### **Key Features**

HD Cameras High definition cameras with 24hour recording

**Full 4G Connectivity** 4G internet with a mobile app for live view and playback

Al (Artificial Intelligence) Advanced AI detection to filter out false alarms

Audio Announcements Loud speaker to deter intruders

### **High Definition Cameras**

HD cameras with night vision are positioned around your site on yellow posts or installed on fences, buildings, or site cabins.

#### AI (Artificial Intelligence)

The CCTV cameras use AI to only detect humans or vehicles. False alarms such as animals and foliage are filtered out.

#### **Audio Challenge**

The monitoring station will use the loudspeaker to challenge the intruder, informing them that the police have been called.