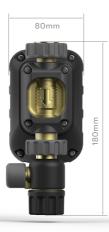

# AquaScan PRECISE WATER INSIGHT

AquaScan

## Digital Water Multimeter.

A 4-in-1 handheld digital tool designed to precisely measure water flow, pressure, temperature, and hardness.





FLOW

PRESSURE



TEMPERATURE



HARDNESS



salamanderpumps.co.uk

NE



#### PRECISE WATER INSIGHT

#### **PRODUCT FEATURES**

- Combines the measurement of water flow, pressure, temperature and hardness in one compact unit.
- Digital display allows for precise water measurement.
- Includes a range of accessories and attachments to allow for easy connection to various outlet types, including taps, showers, pipework and hoses.
- Brass body, rubber casing, IPX5 rated
- Supplied in a robust, hard-wearing case.
- A smarter way to measure water performance.
- 1-year warranty.



### **PRODUCT DIMENSIONS**







salamanderpumps.co.uk