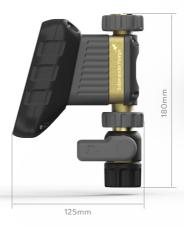

AquaScan PRECISE WATER INSIGHT

AquaScan

## Digital Water Multimeter.

A 4-in-1 handheld digital tool designed to precisely measure water flow, pressure, temperature, and hardness.





FLOW

PRESSURE



TEMPERATURE



HARDNESS



salamanderpumps.co.uk

NE



#### PRECISE WATER INSIGHT

#### **PRODUCT FEATURES**

- Combines the measurement of water flow, pressure, temperature and hardness in one compact unit.
- Digital display allows for precise water measurement.
- Includes a range of accessories and attachments to allow for easy connection to various outlet types, including taps, showers, pipework and hoses.
- Brass body, rubber casing, IPX5 rated
- Supplied in a robust, hard-wearing case.
- A smarter way to measure water performance.
- 1-year warranty.



### **PRODUCT DIMENSIONS**







salamanderpumps.co.uk