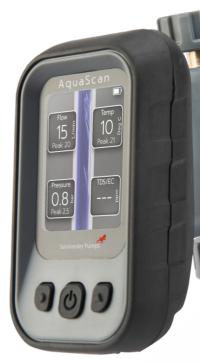

## Digital Water Multimeter.

A 4-in-1 handheld digital tool designed to precisely measure water flow, pressure, temperature, and hardness.

FLOW

PRESSURE

TEMPERATURE

HARDNESS

salamanderpumps.co.uk

NE

#### **PRODUCT FEATURES**

- Combines the measurement of water flow, pressure, temperature and hardness in one compact unit.
- Digital display allows for precise water measurement.
- Includes a range of accessories and attachments to allow for easy connection to various outlet types, including taps, showers, pipework and hoses.
- Brass body, rubber casing, IPX5 rated
- Supplied in a robust, hard-wearing case.
- A smarter way to measure water performance.
- 1-year warranty.