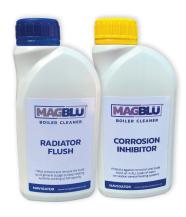

, a higher strength magnet means more sludge removal.

# What happens in a system without a filter?

If no magnetic filter is fitted the magnetite particles will circulate and be trapped in the boiler system, most likely in the circulator pump where they will cause premature wear.

### How easy is it to install?

It really couldn't be much simpler, all the valves and connections are included and there is a step by step installation video available online. Servicing is very easy, and regular cleaning is a simple 2-minute job.

# Any other benefits?

There is a handy access point on the Magblu where the system water can be analysed and inhibitors or cleansers can be added. With an active magnetic filter installed, the system will run more efficiently, saving energy & water consumption.







Magblu Radiator Flush & Magblu Corrosion Inhibitor