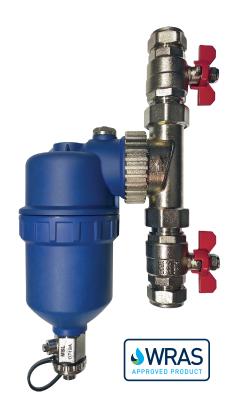

- WRAS approved magnetic filter removes ferrous & non-ferrous contamination
- Promotes a more efficient heating system and helps prevent boiler damage
- Premium quality CW617N brass full bore valves manufactured to EN 1254-2
- High strength magnetic system tested to 12000 gauss
- Seals are heat resistant to 150°C
- Specially designed blue case made from virgin polymer – no recycled content
- No quibble 3-year warranty from a trusted UK supplier

## Why fit a Magblu filter?

Radiator panels are usually made of mild steel, a material prone to corrosion. In the absence of air this reaction forms a black magnetite sludge, which is ferrous so can be captured by a magnet. The new Magblu incorporates an industry leading 12000 gauss magnet – simply put, a higher strength magnet means more sludge removal.

### How easy is it to install?

It really couldn't be much simpler, all the valves and connections are included and there is a step by step installation video available online. Servicing is very easy, and regular cleaning is a simple 2-minute job.

# Any other benefits?

There is a handy access point on the Magblu where the system water can be analysed and inhibitors or cleansers can be added. With an active magnetic filter installed, the system will run more efficiently, saving energy & water consumption.