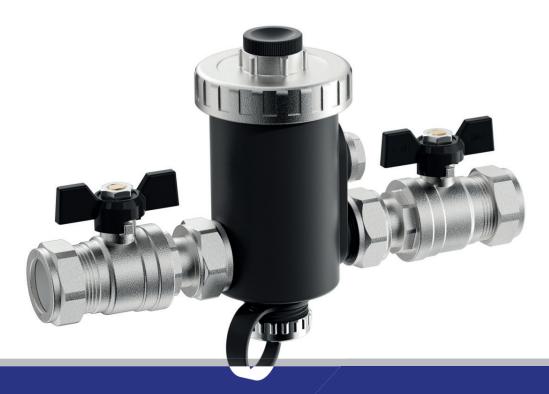

The MagBlu Mini Midnight Boiler Filter from Navigator boasts a high magnetic strength to help remove ferrite particles from your heating system, prolonging the life expectancy of the boiler.

This filter is ideal for very small spaces, being one of the most compact filters on the market, with design features usually only found in far more expensive models.

The Mini Midnight comes in a black reinforced nylon body, with a nickel-plated solid brass top and two 22mm butterfly type compression valves.

www.navigatormsl.com

All seals are boiler grade, designed to withstand high heat for prolonged periods.