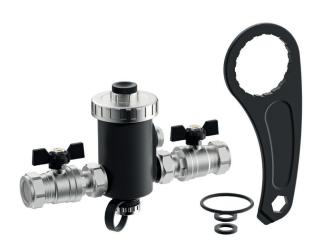

being one of the most compact filters on the market, with design features usually only found in far more expensive models.

The Mini Midnight comes in a black reinforced nylon body, with a nickel-plated solid brass top and two 22mm butterfly type compression valves.





www.navigatormsl.com



All seals are boiler grade, designed to withstand high heat for prolonged periods.

The valve position can be altered to suit the space available, either "in line" or at right angles to the filter.

The magnet is easily removed for cleaning, recommended during normal service intervals.

The kit comes with spare seals and a handy tool for adjusting the top cap.



## from NAVIGATOR®



**Please Note:** MagBlu Mini Midnight Boiler Cleaner is only suitable for use on domestic central heating systems.



## **SPECIFICATION**

| Valves & Cap Material                               | Nickel-Plated Brass      |
|-----------------------------------------------------|--------------------------|
| Body Material                                       | Reinforced Nylon<br>PA66 |
| Working Pressure                                    | 6 BAR                    |
| Magnet Force                                        | 9000 GAUSS               |
| Valve Connections                                   | 22mm Compression         |
| Weight                                              | 1300 grams               |
| Overall Length (when<br>fitted in line with valves) | 215mm                    |
| Width (excluding valves)                            | 90mm                     |
| Height