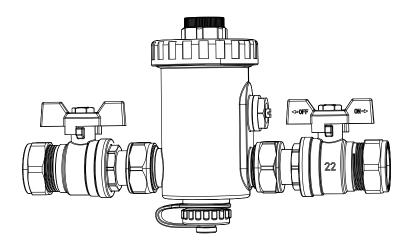

The valve position can be altered to suit the space available, either "in line" or at right angles to the filter.

The magnet is easily removed for cleaning, recommended during normal service intervals.