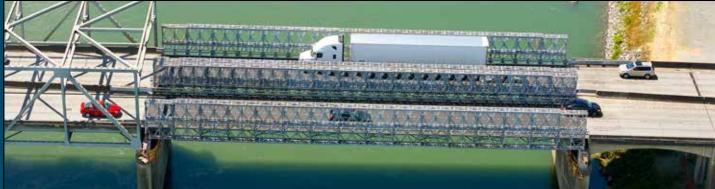

#### **READY TO DELIVER**

The Acrow Rapid Response Team has bridging in-stock, ready to deliver. In times of crisis, our prefabricated modular bridges are the immediate, reliable solution. When aiding in recovery from disaster, Acrow connects you to restored infrastructure.

#### **IMMEDIATE RESPONSE**

Our bridging systems are ideal for meeting emergency infrastructure needs. Made from pre-engineered, pre-designed, modular components, our solutions are quickly delivered from stock to the remotest locations, even in difficult conditions.

#### **ACROW RAPID RESPONSE TEAM**

We have a multitude of bridging options in-stock, ready to deliver wherever you need restored infrastructure. **CONTACT** OUR TEAM