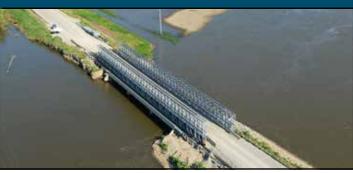

#### **READY TO DELIVER**

The Acrow Rapid Response Team has bridging in-stock, ready to deliver. In times of crisis, our prefabricated modular bridges are the immediate, reliable solution. When aiding in recovery from disaster, Acrow connects you to restored infrastructure.

#### **IMMEDIATE RESPONSE**

Our bridging systems are ideal for meeting emergency infrastructure needs. Made from pre-engineered, pre-designed, modular components, our solutions are quickly delivered from stock to the remotest locations, even in difficult conditions.

#### **ACROW RAPID RESPONSE TEAM**

We have a multitude of bridging options in-stock, ready to deliver wherever you need restored infrastructure. **CONTACT** OUR TEAM