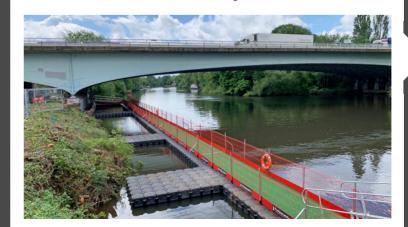

## Floating scaffold -

Pontoons facilitate access to the underside of bridges for inspection and repair without the need of decommissioning or possession orders. Floating scaffold bridge inspections are made simpler and allow for multiple inspections on the same waterway. Access your worksite in the guickest and safest way possible.