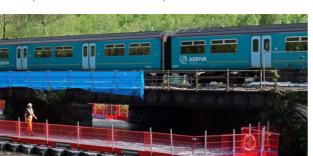

#### **Access Solution**

Pontoon provides access for your rail and highway challenges over water.

and repairs

sampling

- Extra workspace and welfare Structural
  - Site access and pedestrian diversion
- De-vegetation
- Scaffolding up Bridge Inspection
- Transport barges · Fall arrest
- Scour protection
- Painting Construction

### Walkways and Welfare

We deliver access for both pedestrian walkways, as well as for your onsite works teams and these can also include floating welfare facilities.

Get in touch and we can demonstrate why it is time to change your approach