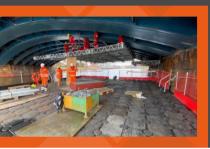

## Floating scaffold -

Pontoons facilitate access to the underside of bridges for inspection and repair without the need of decommissioning or possession orders. Floating scaffold bridge inspections are made simpler and allow for multiple inspections on the same waterway. Access your worksite in the guickest and safest way possible.

#### Working platforms +

We provide floating work platforms for bridge construction. In addition to mobile drilling rig platforms for the initial site survey geotechnical work, modular materials transport barges are invaluable for getting equipment, personnel and plant to site where access is an issue.