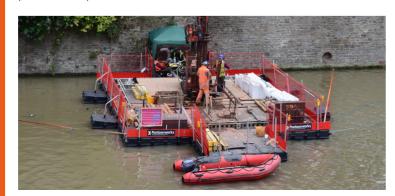

#### Working platforms +

We provide floating work platforms for bridge construction. In addition to mobile drilling rig platforms for the initial site survey geotechnical work, modular materials transport barges are invaluable for getting equipment, personnel and plant to site where access is an issue.