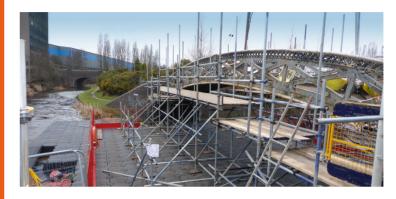

## Floating scaffold -

Pontoons facilitate access to the underside of bridges for inspection and repair without the need of decommissioning or possession orders. Floating scaffold bridge inspections are made simpler and allow for multiple inspections on the same waterway. Access your worksite in the guickest and safest way possible.

#### Innovation

We can secure scaffold to the decks of our pontoon using a unique internal pin providing the safest working environment.

Our innovative Spud Leg System can be used to anchor the platform in place for projects that require this level of stability or precise positioning.