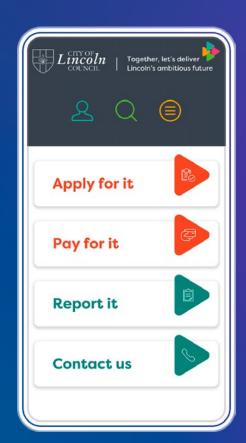

# CORE SOLUTIONS

Our core solutions can be used seamlessly together, or independently. You choose what your business and users need and how you want to use the platform.

Accessible Websites and Forms

JADU CONNECT

Digitally transform the way you connect with your customers.

Provide a seamless, intuitive and consistent experience for your customers and your service teams. <u>Jadu Connect</u> is all you need to interact and manage customer cases effectively.

- REAL-TIME: provide the ultimate digital customer experience your customers deserve. Decrease the number of inbound calls and in-person drop-ins with real-time, online communications.
- SELF-SERVE: improve your efficiencies and reduce costs. Your customers can connect with your services any time, from anywhere, on any device.
- LOW-CODE: Jadu Connect saves time and enables you to focus on other vital services and areas that make a difference to your community.