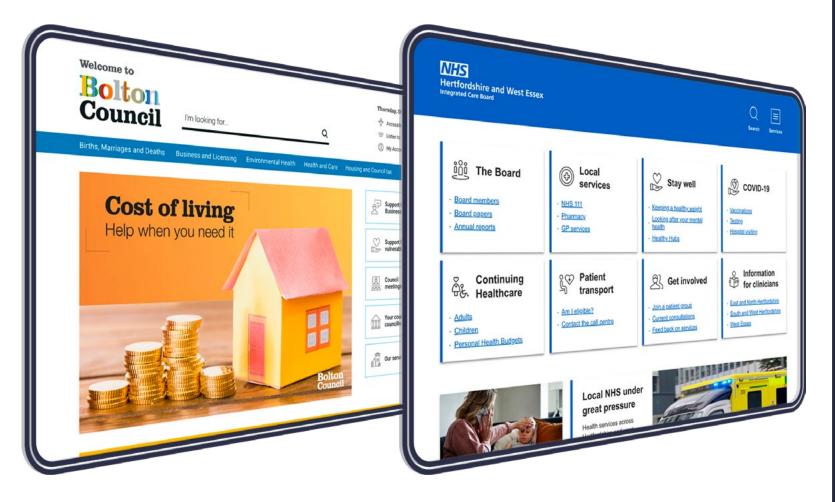

Millions of people use Jadu to receive important digital services every day.

# EVERYONE BENEFITS:

- An accessible, flexible and adaptable platform for seamless digital engagement.
- Deliver services securely via an extensible, enterprisegrade platform to your citizens, on any device.
- Provide the ultimate digital customer experience with world-class customer case resolution.
- Secure transactions, with powerful commerce and payments.
- » Rapid service transformation, with flexible integration and automation capabilities.
- >> Low-code technology, the Jadu Digital Platform is easy-touse with a non-technical interface.
- Connect and communicate, with real-time updates on the status of services or cases, delivering an Amazon-like experience.
- Personalisation and Portal features, taking the digital experience to the next level.
- Less worry Jadu Support is available for performance, scalability and disaster recovery.