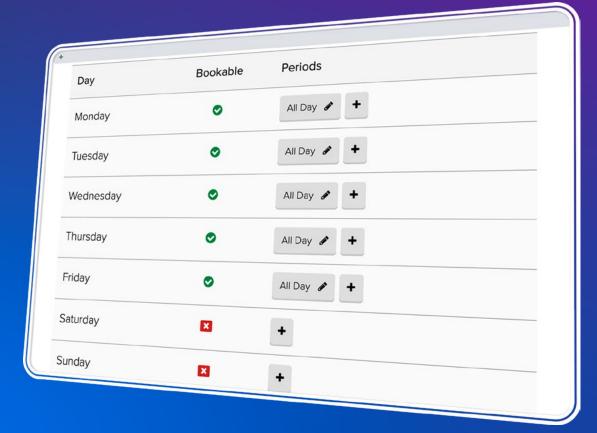

### **eBookings**

Simple, non-technical bookings configuration in the Jadu Digital Platform.

Citizens can book services seamlessly and easily online, make payments (when required) and be kept fully updated on progress in real-time.

Jadu's <u>Integration Hub</u> makes connecting online forms to services, such as Outlook 365, quick and easy.

More on eBookings.