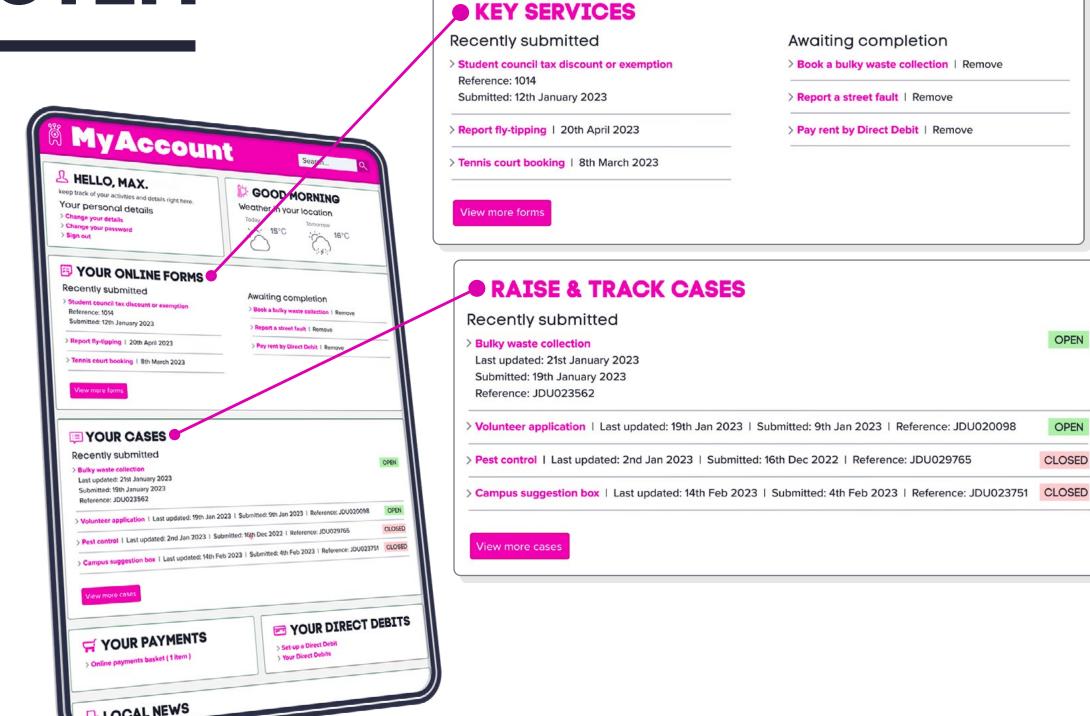

#### **MyAccount**

Take your citizens' digital experience to the next level with personalisation and portal features.

A safe and centralised place for end users to access key services, raise and track cases, make payments and access account information.

More on MyAccount