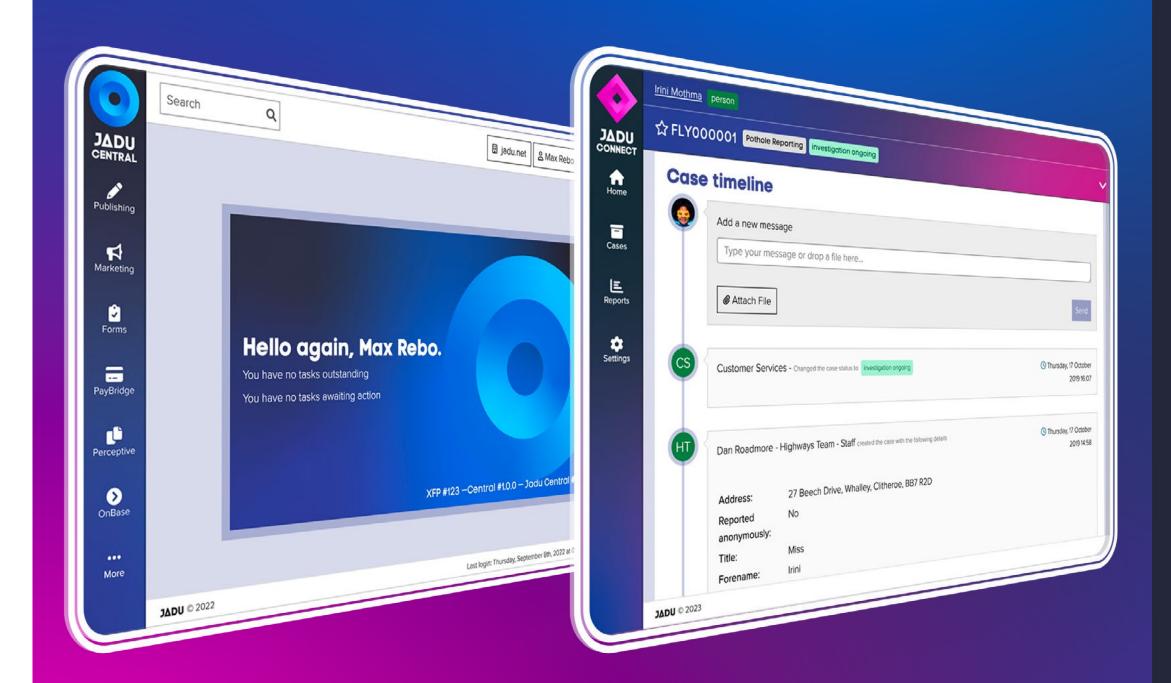

# JADU CENTRAL

#### Creating customer digital journeys just got easier.

An extensible, accessible and secure publishing solution, **Jadu Central** is all you need to manage your websites and online forms.

- ACCESSIBLE: save time and stay inclusive with WCAG 2.1 AA fully accessible site templates for websites and subsites, that work on any device.
- > LOW-CODE: quickly and easily build and manage engaging websites and sophisticated forms with automation rules.
- SECURE: Government strength security, reliability and scalability - digitally enabling some of the largest public service organisations in the world.

Digitally transform the way you connect with your customers.

Provide a seamless, intuitive and consistent experience for your customers and your service teams. <u>Jadu Connect</u> is all you need to interact and manage customer cases effectively.

- REAL-TIME: provide the ultimate digital customer experience your customers deserve. Decrease the number of inbound calls and in-person drop-ins with real-time, online communications.
- SELF-SERVE: improve your efficiencies and reduce costs. Your customers can connect with your services any time, from anywhere, on any device.
- LOW-CODE: Jadu Connect saves time and enables you to focus on other vital services and areas that make a difference to your community.