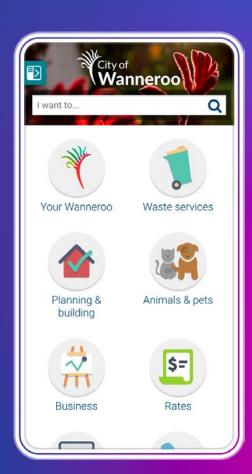

# CORE SOLUTIONS

Our core solutions can be used seamlessly together, or independently. You choose what your business and users need and how you want to use the platform.

Accessible Websites and Forms

JADU CONNECT

Digitally transform the way you connect with your customers.

Provide a seamless, intuitive and consistent experience for your customers and your service teams. <u>Jadu Connect</u> is all you need to interact and manage customer cases effectively.

- REAL-TIME: provide the ultimate digital customer experience your customers deserve. Decrease the number of inbound calls and in-person drop-ins with real-time, online communications.
- SELF-SERVE: improve your efficiencies and reduce costs. Your customers can connect with your services any time, from anywhere, on any device.
- LOW-CODE: Jadu Connect saves time and enables you to focus on other vital services and areas that make a difference to your community.