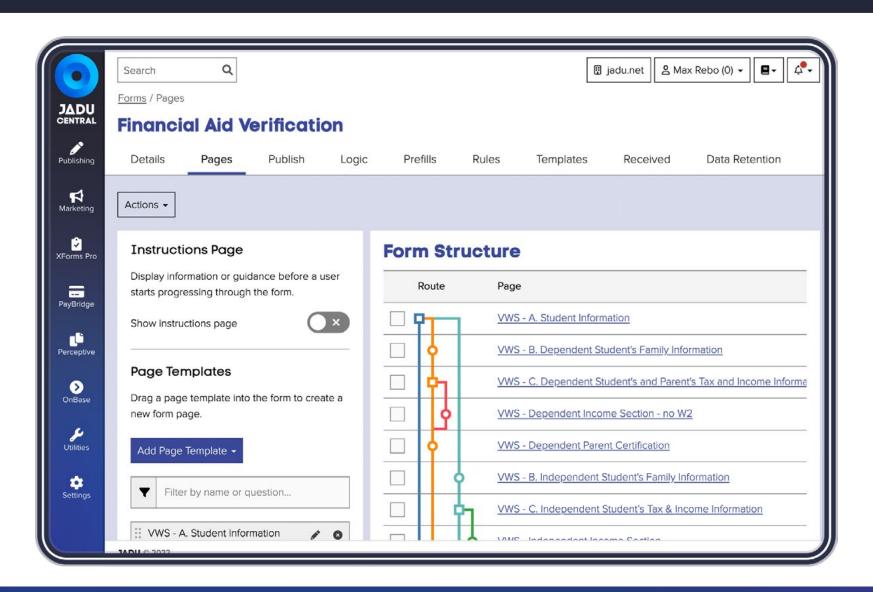

# JADU CENTRAL

#### Creating customer digital journeys just got easier.

An extensible, accessible and secure publishing solution, **Jadu Central** is all you need to manage your websites and online forms.

- ACCESSIBLE: save time and stay inclusive with WCAG 2.1 AA fully accessible site templates for websites and subsites, that work on any device.
- > LOW-CODE: quickly and easily build and manage engaging websites and sophisticated forms with automation rules.
- SECURE: Government strength security, reliability and scalability - digitally enabling some of the largest public service organisations in the world.