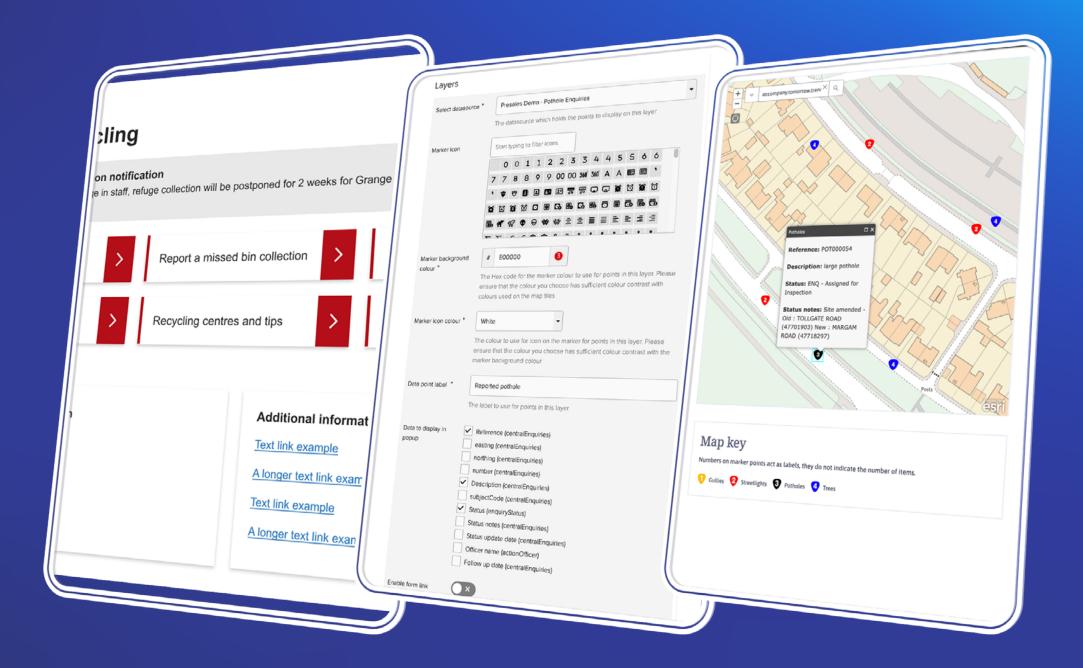

A Galaxies site module enables you to create, deploy and manage multiple sites (microsites) from one centralised place e.g. for events, venues or even your entire institution. Jadu Galaxies provide you with the power to:

\* Manage internet, intranet, extranets and portal sites from one location.

\* Create web front-ends with a dedicated CMS while upholding standards-based, accessible CSS design.

\* Choose a number of preset and simple Core Themes provided with Jadu Central.